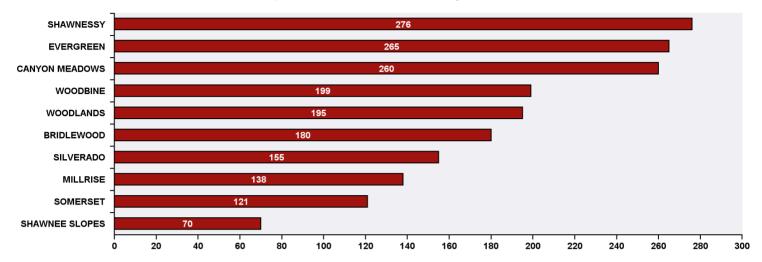

## 311 Top Public Service Requests (SRs) by Ward, **Community and Type**

for SRs created in August 2019

| Top 20 SR Types by Volume                              | SR Count | % of Total Ward |
|--------------------------------------------------------|----------|-----------------|
| Finance - Property Tax Account Inquiry                 | 107      | 5.4%            |
| Finance - ONLINE TIPP Agreement Request                | 89       | 4.5%            |
| WRS - Cart Management                                  | 88       | 4.4%            |
| CBS Inspection - Electrical                            | 64       | 3.2%            |
| Parks - Tree Concern - WAM                             | 64       | 3.2%            |
| Bylaw - Long Grass - Weeds Infraction                  | 58       | 2.9%            |
| Finance - TIPP Agreement Request                       | 56       | 2.8%            |
| CBS Inspection - Residential Improvement Project - RIP | 46       | 2.3%            |
| Roads - Pothole Maintenance                            | 45       | 2.3%            |
| Roads - Dead Animal Pick-Up                            | 41       | 2.1%            |
| AS - Animal at Large                                   | 36       | 1.8%            |
| AS - Lost and Found Animal                             | 35       | 1.8%            |
| CN - Subsidized Programs - Fair Entry                  | 34       | 1.7%            |
| WRS - Waste - Residential                              | 34       | 1.7%            |
| Roads - Streetlight Maintenance                        | 33       | 1.7%            |
| Roads - Roadway Maintenance                            | 31       | 1.6%            |
| WRS - Compost - Green Cart                             | 30       | 1.5%            |
| AS - Animal Noise                                      | 28       | 1.4%            |
| CBS Inspection - Heating & Ventilation                 | 28       | 1.4%            |
| Parks - Mowing Request - WAM                           | 28       | 1.4%            |
| Roads - Debris on Street/Sidewalk/Boulevard            | 28       | 1.4%            |
| Total Top 20 SR Types                                  | 1,003    | 50.5%           |
| Total Other SRs                                        | 982      | 49.5%           |
| Total SRs for Ward                                     | 1,985    | 100.0%          |