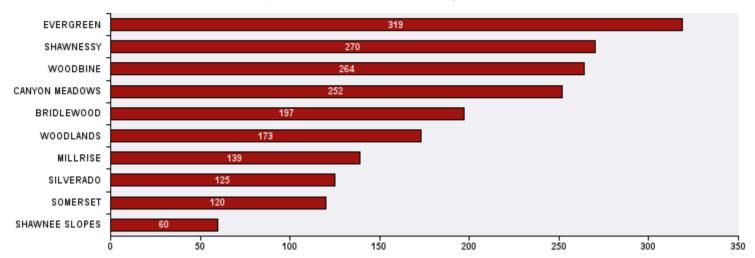

## Top 10 Communities in Ward 13 by SR Volume

| Top 20 SR Types by Volume                              | SR Count | % of Total Ward |
|--------------------------------------------------------|----------|-----------------|
| Roads - Snow and Ice Control                           | 357      | 17.6%           |
| Bylaw - Snow and Ice on Sidewalk                       | 209      | 10.3%           |
| Finance - Property Tax Account Inquiry                 | 141      | 6.9%            |
| Finance - ONLINE TIPP Agreement Request                | 109      | 5.4%            |
| WRS - Cart Management                                  | 86       | 4.2%            |
| Parks - Snow and Ice Concerns - WAM                    | 61       | 3.0%            |
| Finance - TIPP Agreement Request                       | 54       | 2.7%            |
| WRS - Waste - Residential                              | 51       | 2.5%            |
| CBS Inspection - Electrical                            | 49       | 2.4%            |
| CBS Inspection - Residential Improvement Project - RIP | 41       | 2.0%            |
| WRS - Recycling - Blue Cart                            | 33       | 1.6%            |
| CBS Inspection - Furnace Replacement                   | 31       | 1.5%            |
| CBS Inspection - Heating & Ventilation                 | 30       | 1.5%            |
| WRS - Compost - Green Cart                             | 27       | 1.3%            |
| CBS Inspection - Gas                                   | 25       | 1.2%            |
| WRS - New Service - Carts                              | 23       | 1.1%            |
| 311 Contact Us                                         | 21       | 1.0%            |
| AS - Animal at Large                                   | 20       | 1.0%            |
| CBS Inspection - Plumbing                              | 20       | 1.0%            |
| CT - Bus Route or Bus Schedule                         | 18       | 0.9%            |
| Total Top 20 SR Types                                  | 1,406    | 69.2%           |
| Total Other SRs                                        | 626      | 30.8%           |
| Total SRs for Ward                                     | 2,032    | 100.0%          |