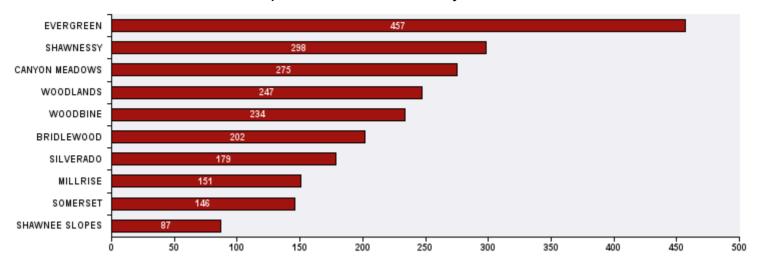

## Top 10 Communities in Ward 13 by SR Volume

| Top 20 SR Types by Volume                              | SR Count | % of Total Ward |
|--------------------------------------------------------|----------|-----------------|
| Finance - Property Tax Account Inquiry                 | 139      | 5.6%            |
| Roads - Pothole Maintenance                            | 130      | 5.3%            |
| WRS - Cart Management                                  | 107      | 4.3%            |
| Parks - Tree Concern - WAM                             | 106      | 4.3%            |
| Bylaw - Long Grass - Weeds Infraction                  | 96       | 3.9%            |
| Finance - ONLINE TIPP Agreement Request                | 94       | 3.8%            |
| WRS - Waste - Residential                              | 78       | 3.2%            |
| Roads - Sidewalk - Curb and Gutter Repair              | 64       | 2.6%            |
| CBS Inspection - Electrical                            | 63       | 2.6%            |
| Roads - Roadway Maintenance                            | 62       | 2.5%            |
| Finance - TIPP Agreement Request                       | 56       | 2.3%            |
| 311 Contact Us                                         | 55       | 2.2%            |
| CBS Inspection - Residential Improvement Project - RIP | 55       | 2.2%            |
| WRS - Compost - Green Cart                             | 55       | 2.2%            |
| Corporate - Graffiti Concerns                          | 42       | 1.7%            |
| WRS - Recycling - Blue Cart                            | 39       | 1.6%            |
| WRS - New Service - Carts                              | 38       | 1.5%            |
| Bylaw - Noise Concerns                                 | 37       | 1.5%            |
| Roads - Boulevard Maintenance                          | 35       | 1.4%            |
| Bylaw - Material on Public Property                    | 34       | 1.4%            |
| Total Top 20 SR Types                                  | 1,385    | 56.2%           |
| Total Other SRs                                        | 1,081    | 43.8%           |
| Total SRs for Ward                                     | 2,466    | 100.0%          |