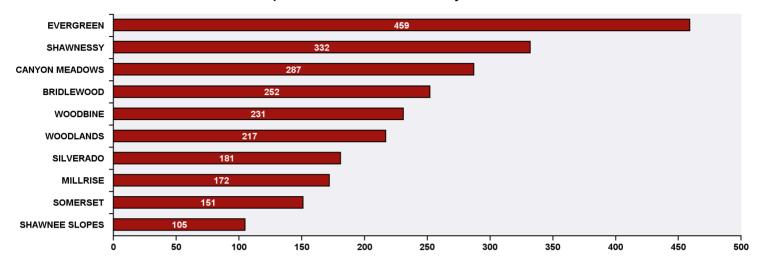

## 311 Top Public Service Requests (SRs) by Ward, **Community and Type**

for SRs created in June 2019

| Top 20 SR Types by Volume                              | SR Count | % of Total Ward |
|--------------------------------------------------------|----------|-----------------|
| Finance - Property Tax Account Inquiry                 | 271      | 10.8%           |
| Finance - ONLINE TIPP Agreement Request                | 190      | 7.6%            |
| Bylaw - Long Grass - Weeds Infraction                  | 152      | 6.1%            |
| Finance - TIPP Agreement Request                       | 122      | 4.9%            |
| Parks - Mowing Request - WAM                           | 99       | 4.0%            |
| WRS - Cart Management                                  | 80       | 3.2%            |
| Parks - Tree Concern - WAM                             | 74       | 3.0%            |
| CBS Inspection - Electrical                            | 61       | 2.4%            |
| WRS - Waste - Residential                              | 48       | 1.9%            |
| 311 Contact Us                                         | 46       | 1.8%            |
| WRS - Compost - Green Cart                             | 40       | 1.6%            |
| Roads - Pothole Maintenance                            | 39       | 1.6%            |
| WRS - Recycling - Blue Cart                            | 36       | 1.4%            |
| AS - Lost and Found Animal                             | 35       | 1.4%            |
| CBS Inspection - Residential Improvement Project - RIP | 35       | 1.4%            |
| Roads - Backlane Maintenance                           | 35       | 1.4%            |
| CN - Subsidized Programs - Fair Entry                  | 32       | 1.3%            |
| CT - Employee Conduct                                  | 31       | 1.2%            |
| Parks - Maintenance - WAM                              | 29       | 1.2%            |
| Bylaw - Material on Public Property                    | 28       | 1.1%            |
| Development Compliance - Vehicle Infractions           | 28       | 1.1%            |
| Roads - Roadway Maintenance                            | 28       | 1.1%            |
| Total Top 20 SR Types                                  | 1,539    | 61.4%           |
| Total Other SRs                                        | 966      | 38.6%           |
| Total SRs for Ward                                     | 2,505    | 100.0%          |