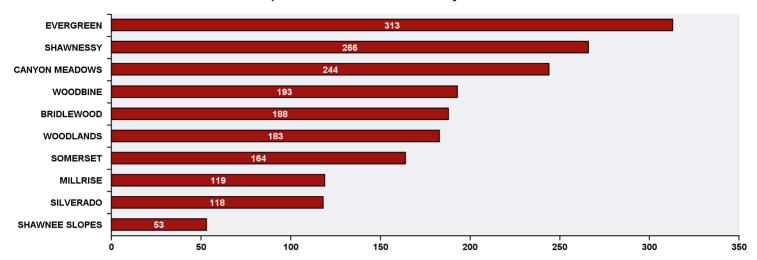

## 311 Top Public Service Requests (SRs) by Ward, **Community and Type**

for SRs created in March 2019





| Top 20 SR Types by Volume                              | SR Count | % of Total Ward |
|--------------------------------------------------------|----------|-----------------|
| Finance - Property Tax Account Inquiry                 | 123      | 6.4%            |
| Bylaw - Snow and Ice on Sidewalk                       | 113      | 5.9%            |
| Roads - Snow and Ice Control                           | 67       | 3.5%            |
| WRS - Waste - Residential                              | 64       | 3.3%            |
| Roads - Streetlight Maintenance                        | 63       | 3.3%            |
| WATS - Catch Basin Concerns                            | 63       | 3.3%            |
| WRS - Cart Management                                  | 61       | 3.2%            |
| Fina