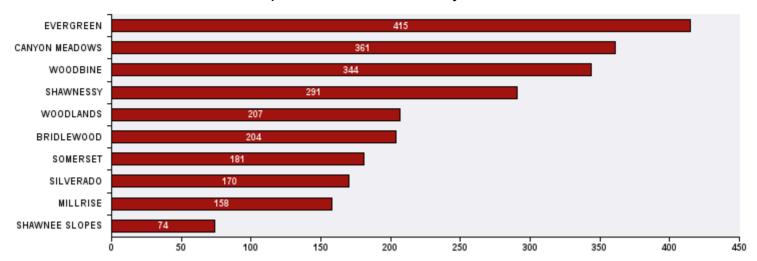

## Top 10 Communities in Ward 13 by SR Volume

| Top 20 SR Types by Volume                              | SR Count | % of Total Ward |
|--------------------------------------------------------|----------|-----------------|
| Finance - Property Tax Account Inquiry                 | 155      | 6.2%            |
| CFD - Operation Birthdays                              | 134      | 5.3%            |
| WRS - Cart Management                                  | 121      | 4.8%            |
| WRS - Compost - Green Cart                             | 116      | 4.6%            |
| WRS - Waste - Residential                              | 106      | 4.2%            |
| Finance - ONLINE TIPP Agreement Request                | 102      | 4.1%            |
| Parks - Tree Concern - WAM                             | 94       | 3.7%            |
| Roads - Pothole Maintenance                            | 85       | 3.4%            |
| WRS - Recycling - Blue Cart                            | 62       | 2.5%            |
| Bylaw - Material on Public Property                    | 57       | 2.3%            |
| Roads - Street Cleaning                                | 51       | 2.0%            |
| Roads - Sidewalk - Curb and Gutter Repair              | 44       | 1.8%            |
| 311 Contact Us                                         | 43       | 1.7%            |
| Parks - Irrigation Maintenance - WAM                   | 42       | 1.7%            |
| CBS Inspection - Electrical                            | 39       | 1.6%            |
| WATS - Service and Main Valve Issues                   | 39       | 1.6%            |
| CBS Inspection - Furnace Replacement                   | 35       | 1.4%            |
| CN - Subsidized Programs - Fair Entry                  | 35       | 1.4%            |
| Roads - Roadway Maintenance                            | 34       | 1.4%            |
| CBS Inspection - Residential Improvement Project - RIP | 33       | 1.3%            |
| Total Top 20 SR Types                                  | 1,427    | 56.8%           |
| Total Other SRs                                        | 1,085    | 43.2%           |
| Total SRs for Ward                                     | 2,512    | 100.0%          |