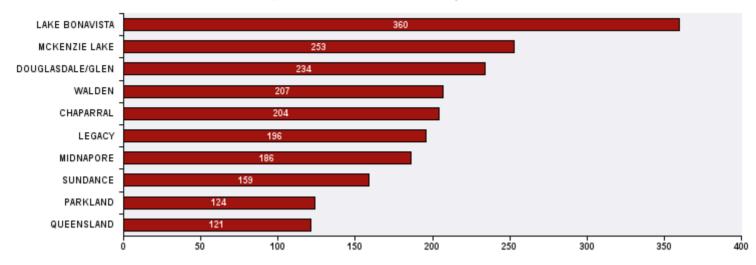

## Top 10 Communities in Ward 14 by SR Volume

| Top 20 SR Types by Volume                              | SR Count | % of Total Ward |
|--------------------------------------------------------|----------|-----------------|
| Roads - Snow and Ice Control                           | 428      | 18.0%           |
| Bylaw - Snow and Ice on Sidewalk                       | 231      | 9.7%            |
| Finance - ONLINE TIPP Agreement Request                | 125      | 5.2%            |
| Finance - Property Tax Account Inquiry                 | 118      | 5.0%            |
| Finance - TIPP Agreement Request                       | 72       | 3.0%            |
| WRS - Cart Management                                  | 66       | 2.8%            |
| WRS - Waste - Residential                              | 65       | 2.7%            |
| CBS Inspection - Electrical                            | 64       | 2.7%            |
| CBS Inspection - Residential Improvement Project - RIP | 63       | 2.6%            |
| CBS Inspection - Furnace Replacement                   | 52       | 2.2%            |
| CT - Snow and Ice Control                              | 51       | 2.1%            |
| Parks - Snow and Ice Concerns - WAM                    | 50       | 2.1%            |
| WRS - Recycling - Blue Cart                            | 50       | 2.1%            |
| CBS Inspection - Commercial or Multi-Family            | 44       | 1.8%            |
| WRS - New Service - Carts                              | 44       | 1.8%            |
| CBS Inspection - Plumbing                              | 43       | 1.8%            |
| WRS - Compost - Green Cart                             | 34       | 1.4%            |
| CBS Inspection - Cancellation or Reschedule            | 29       | 1.2%            |
| CT - Bus Stops                                         | 26       | 1.1%            |
| CBS - DCI - Vehicle Infractions                        | 25       | 1.0%            |
| Total Top 20 SR Types                                  | 1,680    | 70.5%           |
| Total Other SRs                                        | 703      | 29.5%           |
| Total SRs for Ward                                     | 2,383    | 100.0%          |