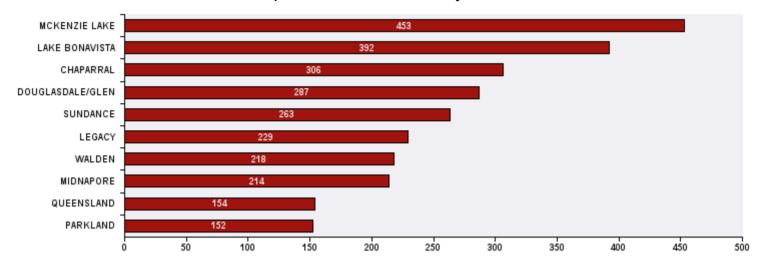

## Top 10 Communities in Ward 14 by SR Volume

| Top 20 SR Types by Volume                              | SR Count | % of Total Ward |
|--------------------------------------------------------|----------|-----------------|
| Roads - Pothole Maintenance                            | 184      | 6.0%            |
| CFD - Operation Birthdays                              | 182      | 5.9%            |
| WRS - Compost - Green Cart                             | 176      | 5.7%            |
| Finance - Property Tax Account Inquiry                 | 159      | 5.2%            |
| Parks - Tree Concern - WAM                             | 122      | 4.0%            |
| WRS - Cart Management                                  | 120      | 3.9%            |
| Finance - ONLINE TIPP Agreement Request                | 113      | 3.7%            |
| WRS - Waste - Residential                              | 86       | 2.8%            |
| Bylaw - Disturbance and Behavioural Concerns           | 74       | 2.4%            |
| Roads - Street Cleaning                                | 72       | 2.3%            |
| CBS Inspection - Electrical                            | 69       | 2.2%            |
| WRS - Recycling - Blue Cart                            | 67       | 2.2%            |
| 311 Contact Us                                         | 66       | 2.1%            |
| WATS - Service and Main Valve Issues                   | 57       | 1.9%            |
| CBS Inspection - Plumbing                              | 50       | 1.6%            |
| CBS Inspection - Residential Improvement Project - RIP | 50       | 1.6%            |
| AS - Pick Up Stray                                     | 49       | 1.6%            |
| WRS - New Service - Carts                              | 46       | 1.5%            |
| Bylaw - Material on Public Property                    | 45       | 1.5%            |
| Roads - Sidewalk - Curb and Gutter Repair              | 43       | 1.4%            |
| Total Top 20 SR Types                                  | 1,830    | 59.5%           |
| Total Other SRs                                        | 1,246    | 40.5%           |
| Total SRs for Ward                                     | 3,076    | 100.0%          |