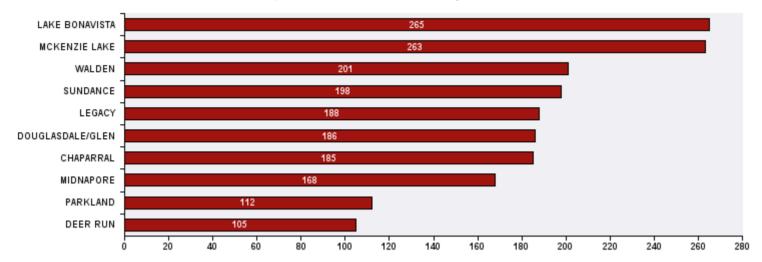

## 311 Top Public Service Requests (SRs) by Ward, **Community and Type**

for SRs created in November 2020

| Top 20 SR Types by Volume                              | SR Count | % of Total Ward |
|--------------------------------------------------------|----------|-----------------|
| WRS - Compost - Green Cart                             | 179      | 8.1%            |
| Finance - Property Tax Account Inquiry                 | 151      | 6.8%            |
| Finance - ONLINE TIPP Agreement Request                | 116      | 5.2%            |
| CBS Inspection - Residential Improvement Project - RIP | 104      | 4.7%            |
| CBS Inspection - Electrical                            | 96       | 4.3%            |
| Finance - TIPP Agreement Request                       | 81       | 3.6%            |
| CBS Inspection - Furnace Replacement                   | 76       | 3.4%            |
| Bylaw - Snow and Ice on Sidewalk                       | 63       | 2.8%            |
| WRS - Cart Management                                  | 63       | 2.8%            |
| WRS - Recycling - Blue Cart                            | 51       | 2.3%            |
| WRS - Waste - Residential                              | 49       | 2.2%            |
| Bylaw - Temporary Signs Infraction on City Property    | 47       | 2.1%            |
| CBS Inspection - Gas                                   | 47       | 2.1%            |
| WRS - New Service - Carts                              | 45       | 2.0%            |
| Bylaw - Material on Public Property                    | 42       | 1.9%            |
| Roads - Snow and Ice Control                           | 34       | 1.5%            |
| CBS Inspection - Cancellation or Reschedule            | 31       | 1.4%            |
| 311 Contact Us                                         | 30       | 1.4%            |
| CBS Inspection - Plumbing                              | 29       | 1.3%            |
| AS - Pick Up Stray                                     | 28       | 1.3%            |
| Roads - Signs - Missing - Damaged                      | 28       | 1.3%            |
| Total Top 20 SR Types                                  | 1,390    | 62.6%           |
| Total Other SRs                                        | 830      | 37.4%           |
| Total SRs for Ward                                     | 2,220    | 100.0%          |