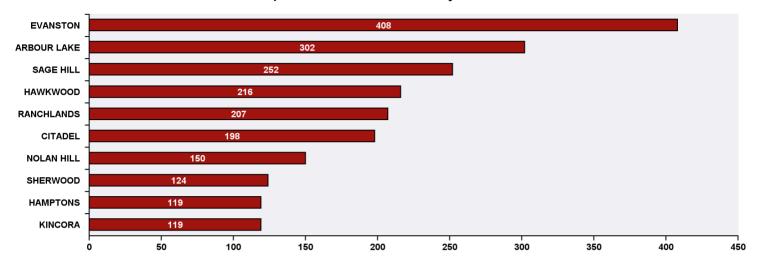

## 311 Top Public Service Requests (SRs) by Ward, **Community and Type**

for SRs created in April 2019

| Top 20 SR Types by Volume                              | SR Count | % of Total Ward |
|--------------------------------------------------------|----------|-----------------|
| City Clerk's - Civic Census (Public Inquiries)         | 248      | 11.6%           |
| Finance - Property Tax Account Inquiry                 | 108      | 5.0%            |
| CBS Inspection - Electrical                            | 101      | 4.7%            |
| WRS - Cart Management                                  | 88       | 4.1%            |
| Finance - ONLINE TIPP Agreement Request                | 80       | 3.7%            |
| Roads - Street Cleaning                                | 61       | 2.9%            |
| CBS Inspection - Residential Improvement Project - RIP | 59       | 2.8%            |
| WRS - Compost - Green Cart                             | 54       | 2.5%            |
| WATS - Service and Main Valve Issues                   | 49       | 2.3%            |
| WRS - Waste - Residential                              | 39       | 1.8%            |
| Roads - Traffic or Pedestrian Light Repair             | 37       | 1.7%            |
| Corporate - Graffiti Concerns                          | 35       | 1.6%            |
| Finance - TIPP Agreement Request                       | 33       | 1.5%            |
| Roads - Debris on Street/Sidewalk/Boulevard            | 33       | 1.5%            |
| CBS Inspection - Plumbing                              | 32       | 1.5%            |
| Roads - Dead Animal Pick-Up                            | 32       | 1.5%            |
| Parks - Tree Concern - WAM                             | 29       | 1.4%            |
| Roads - Signs - Missing - Damaged                      | 29       | 1.4%            |
| WRS - New Service - Carts                              | 29       | 1.4%            |
| CN - Subsidized Programs - Fair Entry                  | 28       | 1.3%            |
| WRS - Recycling - Blue Cart                            | 28       | 1.3%            |
| Total Top 20 SR Types                                  | 1,232    | 57.6%           |
| Total Other SRs                                        | 907      | 42.4%           |
| Total SRs for Ward                                     | 2,139    | 100.0%          |