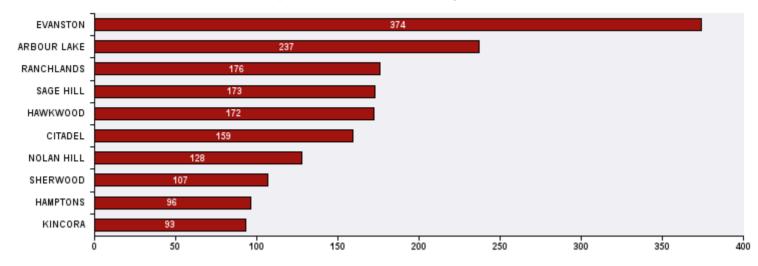

## Top 10 Communities in Ward 2 by SR Volume

| Top 20 SR Types by Volume                              | SR Count | % of Total Ward |
|--------------------------------------------------------|----------|-----------------|
| Finance - Property Tax Account Inquiry                 | 145      | 8.3%            |
| CBS Inspection - Electrical                            | 100      | 5.7%            |
| WRS - Cart Management                                  | 91       | 5.2%            |
| Finance - ONLINE TIPP Agreement Request                | 80       | 4.6%            |
| CBS Inspection - Residential Improvement Project - RIP | 75       | 4.3%            |
| CBS Inspection - Commercial or Multi-Family            | 49       | 2.8%            |
| WRS - Waste - Residential                              | 49       | 2.8%            |
| CBS Inspection - Plumbing                              | 48       | 2.7%            |
| Finance - TIPP Agreement Request                       | 40       | 2.3%            |
| Roads - Pothole Maintenance                            | 40       | 2.3%            |
| WRS - Recycling - Blue Cart                            | 34       | 1.9%            |
| CBS Inspection - Heating & Ventilation                 | 32       | 1.8%            |
| Finance - Credit and Collection Inquiries              | 29       | 1.7%            |
| CBS - RIM - Property Research                          | 28       | 1.6%            |
| CBS Inspection - Furnace Replacement                   | 27       | 1.5%            |
| Roads - Signs - Missing - Damaged                      | 27       | 1.5%            |
| Roads - Snow and Ice Control                           | 25       | 1.4%            |
| 311 Contact Us                                         | 23       | 1.3%            |
| CBS Inspection - Cancellation or Reschedule            | 23       | 1.3%            |
| Parks - Tree Concern - WAM                             | 23       | 1.3%            |
| Total Top 20 SR Types                                  | 988      | 56.3%           |
| Total Other SRs                                        | 767      | 43.7%           |
| Total SRs for Ward                                     | 1,755    | 100.0%          |