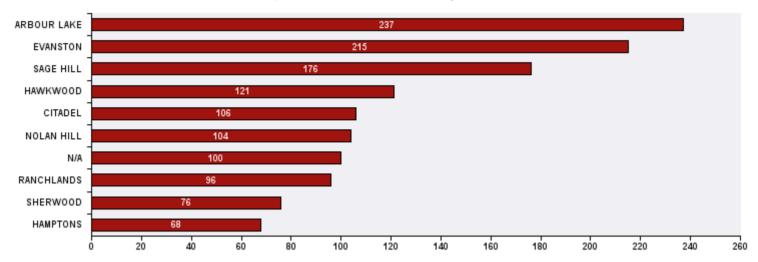

## 311 Top Public Service Requests (SRs) by Ward, **Community and Type**

for SRs created in December 2019

| Top 20 SR Types by Volume                              | SR Count | % of Total Ward |
|--------------------------------------------------------|----------|-----------------|
| Bylaw - Snow and Ice on Sidewalk                       | 132      | 9.6%            |
| Finance - ONLINE TIPP Agreement Request                | 107      | 7.8%            |
| Finance - Property Tax Account Inquiry                 | 86       | 6.2%            |
| WRS - Cart Management                                  | 64       | 4.6%            |
| CBS Inspection - Electrical                            | 57       | 4.1%            |
| Finance - TIPP Agreement Request                       | 57       | 4.1%            |
| Roads - Streetlight Maintenance                        | 45       | 3.3%            |
| CBS Inspection - Residential Improvement Project - RIP | 43       | 3.1%            |
| WRS - New Service - Carts                              | 39       | 2.8%            |
| CBS Inspection - Plumbing                              | 38       | 2.8%            |
| WRS - Waste - Residential                              | 37       | 2.7%            |
| WRS - Recycling - Blue Cart                            | 35       | 2.5%            |
| WRS - Compost - Green Cart                             | 29       | 2.1%            |
| CBS Inspection - Commercial or Multi-Family            | 28       | 2.0%            |
| Roads - Snow and Ice Control                           | 28       | 2.0%            |
| Corporate - Graffiti Concerns                          | 22       | 1.6%            |
| CBS Inspection - Furnace Replacement                   | 19       | 1.4%            |
| Parks - Snow and Ice Concerns - WAM                    | 19       | 1.4%            |
| CT - Employee Conduct                                  | 18       | 1.3%            |
| CBS Inspection - Cancellation or Reschedule            | 17       | 1.2%            |
| Roads - Signs - Missing - Damaged                      | 17       | 1.2%            |
| Roads - Traffic or Pedestrian Light Repair             | 17       | 1.2%            |
| Total Top 20 SR Types                                  | 954      | 69.2%           |
| Total Other SRs                                        | 424      | 30.8%           |
| Total SRs for Ward                                     | 1,378    | 100.0%          |