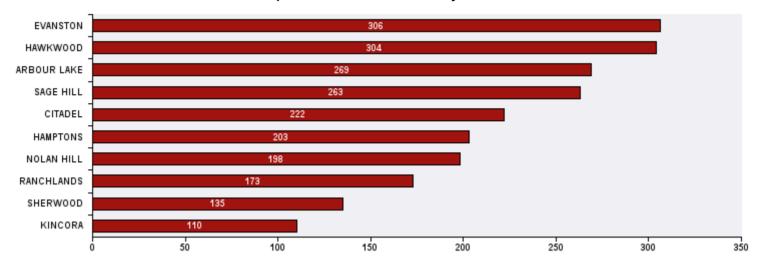

## 311 Top Public Service Requests (SRs) by Ward, **Community and Type**

for SRs created in December 2020





| Top 20 SR Types by Volume                              | SR Count | % of Total Ward |
|--------------------------------------------------------|----------|-----------------|
| Roads - Snow and Ice Control                           | 564      | 25.4%           |
| Bylaw - Snow and Ice on Sidewalk                       | 192      | 8.6%            |
| WRS - Recycling - Blue Cart                            | 119      | 5.4%            |
| Finance - Property Tax Account Inquiry                 | 108      | 4.9%            |
| Finance - ONLINE TIPP Agreement Request                | 87       | 3.9%            |
| CBS Inspection - Residential Improvement Project - RIP | 76       | 3.4%            |
| CBS Inspection - Electrical                            | 75       | 3.4%            |
| WRS