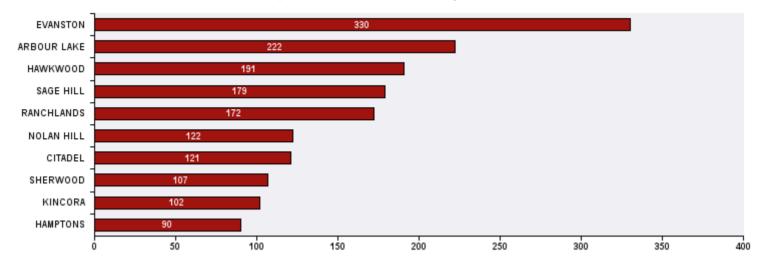

## Top 10 Communities in Ward 2 by SR Volume

| Top 20 SR Types by Volume                              | SR Count | % of Total Ward |
|--------------------------------------------------------|----------|-----------------|
| Bylaw - Snow and Ice on Sidewalk                       | 235      | 14.2%           |
| Finance - Property Tax Account Inquiry                 | 120      | 7.2%            |
| WRS - Cart Management                                  | 86       | 5.2%            |
| Roads - Snow and Ice Control                           | 81       | 4.9%            |
| Finance - ONLINE TIPP Agreement Request                | 72       | 4.3%            |
| CBS Inspection - Electrical                            | 57       | 3.4%            |
| Roads - Streetlight Maintenance                        | 49       | 3.0%            |
| CBS Inspection - Residential Improvement Project - RIP | 48       | 2.9%            |
| Roads - Pothole Maintenance                            | 44       | 2.7%            |
| Finance - TIPP Agreement Request                       | 39       | 2.4%            |
| CBS Inspection - Commercial or Multi-Family            | 36       | 2.2%            |
| WRS - Recycling - Blue Cart                            | 33       | 2.0%            |
| WRS - Waste - Residential                              | 32       | 1.9%            |
| CBS Inspection - Plumbing                              | 31       | 1.9%            |
| Roads - Roadway Maintenance                            | 29       | 1.8%            |
| Parks - Snow and Ice Concerns - WAM                    | 28       | 1.7%            |
| WRS - Compost - Green Cart                             | 28       | 1.7%            |
| WRS - New Service - Carts                              | 26       | 1.6%            |
| CT - Employee Conduct                                  | 22       | 1.3%            |
| Roads - Traffic or Pedestrian Light Repair             | 22       | 1.3%            |
| Total Top 20 SR Types                                  | 1,118    | 67.5%           |
| Total Other SRs                                        | 538      | 32.5%           |
| Total SRs for Ward                                     | 1,656    | 100.0%          |