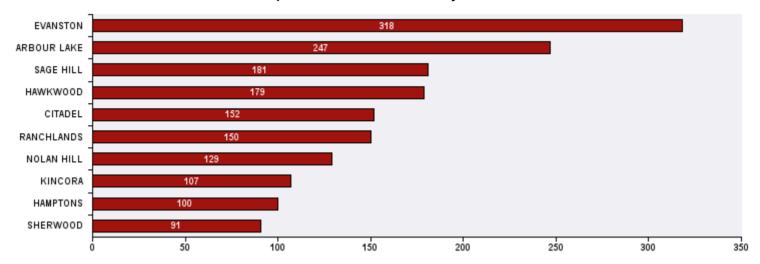

## 311 Top Public Service Requests (SRs) by Ward, **Community and Type**

for SRs created in January 2020





| Top 20 SR Types by Volume                              | SR Count | % of Total Ward |
|--------------------------------------------------------|----------|-----------------|
| Bylaw - Snow and Ice on Sidewalk                       | 174      | 10.3%           |
| Finance - Property Tax Account Inquiry                 | 119      | 7.0%            |
| WRS - Cart Management                                  | 106      | 6.3%            |
| Finance - ONLINE TIPP Agreement Request                | 90       | 5.3%            |
| Roads - Streetlight Maintenance                        | 58       | 3.4%            |
| Finance - TIPP Agreement Request                       | 56       | 3.3%            |
| CBS Inspection - Electrical                            | 50       | 3.0%            |
| WRS