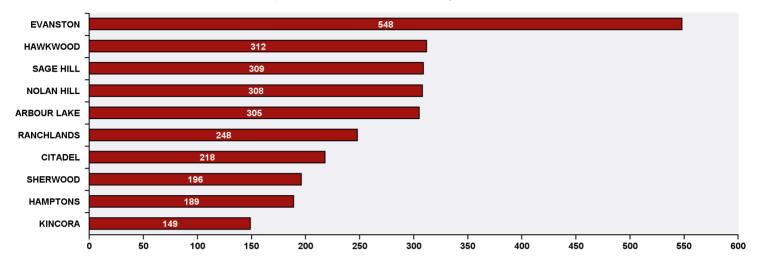

## Top 10 Communities in Ward 2 by SR Volume

| Top 20 SR Types by Volume                              | SR Count | % of Total Ward |
|--------------------------------------------------------|----------|-----------------|
| Finance - Property Tax Account Inquiry                 | 279      | 9.9%            |
| Finance - ONLINE TIPP Agreement Request                | 272      | 9.6%            |
| Bylaw - Long Grass - Weeds Infraction                  | 189      | 6.7%            |
| Finance - TIPP Agreement Request                       | 129      | 4.6%            |
| CBS Inspection - Electrical                            | 120      | 4.2%            |
| WRS - Cart Management                                  | 97       | 3.4%            |
| CBS Inspection - Residential Improvement Project - RIP | 88       | 3.1%            |
| WATS - Catch Basin Concerns                            | 74       | 2.6%            |
| Parks - Tree Concern - WAM                             | 72       | 2.5%            |
| WRS - Compost - Green Cart                             | 65       | 2.3%            |
| Parks - Mowing Request - WAM                           | 58       | 2.1%            |
| 311 Contact Us                                         | 52       | 1.8%            |
| WRS - Waste - Residential                              | 50       | 1.8%            |
| Roads - Dead Animal Pick-Up                            | 46       | 1.6%            |
| WRS - Recycling - Blue Cart                            | 44       | 1.6%            |
| CBS Inspection - Plumbing                              | 36       | 1.3%            |
| CBS Inspection - Commercial or Multi-Family            | 32       | 1.1%            |
| WRS - New Service - Carts                              | 32       | 1.1%            |
| Bylaw - Material on Public Property                    | 31       | 1.1%            |
| Roads - Backlane Maintenance                           | 30       | 1.1%            |
| Roads - Roadway Maintenance                            | 30       | 1.1%            |
| Total Top 20 SR Types                                  | 1,826    | 64.6%           |
| Total Other SRs                                        | 1,002    | 35.4%           |
| Total SRs for Ward                                     | 2,828    | 100.0%          |