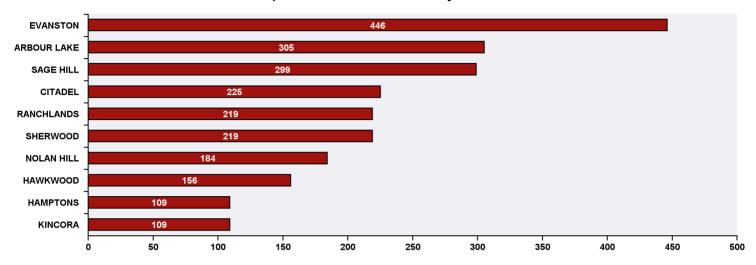

## 311 Top Public Service Requests (SRs) by Ward, **Community and Type**

for SRs created in May 2019

Top 10 Communities in Ward 2 by SR Volume

| Top 20 SR Types by Volume                              | SR Count | % of Total Ward |
|--------------------------------------------------------|----------|-----------------|
| City Clerk's - Civic Census (Public Inquiries)         | 238      | 10.3%           |
| Finance - ONLINE TIPP Agreement Request                | 161      | 7.0%            |
| CBS Inspection - Electrical                            | 134      | 5.8%            |
| WRS - Cart Management                                  | 86       | 3.7%            |
| Finance - Property Tax Account Inquiry                 | 82       | 3.6%            |
| Finance - TIPP Agreement Request                       | 79       | 3.4%            |
| CBS Inspection - Residential Improvement Project - RIP | 63       | 2.7%            |
| CBS Inspection - Commercial or Multi-Family            | 58       | 2.5%            |
| Parks - Tree Concern - WAM                             | 53       | 2.3%            |
| WRS - Waste - Residential                              | 47       | 2.0%            |
| Parks - Wildlife Management                            | 41       | 1.8%            |
| CBS Inspection - Cancellation or Reschedule            | 40       | 1.7%            |
| CBS Inspection - Plumbing                              | 38       | 1.6%            |
| WATS - Drainage Bylaw                                  | 38       | 1.6%            |
| Roads - Traffic or Pedestrian Light Repair             | 35       | 1.5%            |
| WRS - New Service - Carts                              | 35       | 1.5%            |
| WRS - Compost - Green Cart                             | 34       | 1.5%            |
| Roads - Dead Animal Pick-Up                            | 31       | 1.3%            |
| Roads - Signs - Missing - Damaged                      | 31       | 1.3%            |
| CBS - RIM - Property Research                          | 29       | 1.3%            |
| CN - Subsidized Programs - Fair Entry                  | 29       | 1.3%            |
| Total Top 20 SR Types                                  | 1,382    | 60.0%           |
| Total Other SRs                                        | 922      | 40.0%           |
| Total SRs for Ward                                     | 2,304    | 100.0%          |