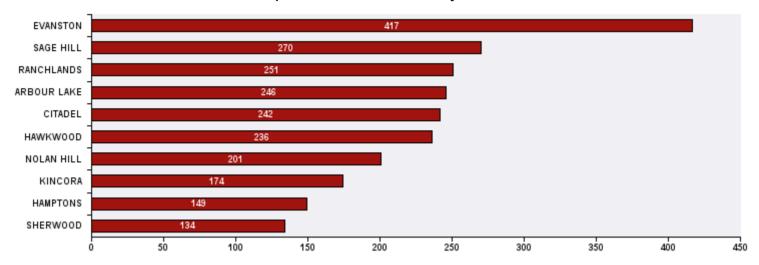

## 311 Top Public Service Requests (SRs) by Ward, **Community and Type**

for SRs created in May 2020

Top 10 Communities in Ward 2 by SR Volume

| Top 20 SR Types by Volume                              | SR Count | % of Total Ward |
|--------------------------------------------------------|----------|-----------------|
| CFD - Operation Birthdays                              | 181      | 7.7%            |
| Finance - Property Tax Account Inquiry                 | 158      | 6.7%            |
| WRS - Cart Management                                  | 128      | 5.4%            |
| WRS - Compost - Green Cart                             | 116      | 4.9%            |
| Finance - ONLINE TIPP Agreement Request                | 112      | 4.8%            |
| WATS - Service and Main Valve Issues                   | 70       | 3.0%            |
| Parks - Tree Concern - WAM                             | 69       | 2.9%            |
| CBS Inspection - Residential Improvement Project - RIP | 60       | 2.5%            |
| CBS Inspection - Electrical                            | 57       | 2.4%            |
| Roads - Pothole Maintenance                            | 56       | 2.4%            |
| 311 Contact Us                                         | 53       | 2.3%            |
| Finance - TIPP Agreement Request                       | 46       | 2.0%            |
| WRS - Waste - Residential                              | 45       | 1.9%            |
| Bylaw - Disturbance and Behavioural Concerns           | 43       | 1.8%            |
| WRS - Recycling - Blue Cart                            | 43       | 1.8%            |
| Bylaw - Material on Public Property                    | 38       | 1.6%            |
| Roads - Debris on Street/Sidewalk/Boulevard            | 34       | 1.4%            |
| CBS Inspection - Plumbing                              | 32       | 1.4%            |
| Roads - Roadway Maintenance                            | 32       | 1.4%            |
| Roads - Sidewalk - Curb and Gutter Repair              | 30       | 1.3%            |
| Roads - Signs - Missing - Damaged                      | 30       | 1.3%            |
| Total Top 20 SR Types                                  | 1,433    | 60.8%           |
| Total Other SRs                                        | 922      | 39.2%           |
| Total SRs for Ward                                     | 2,355    | 100.0%          |