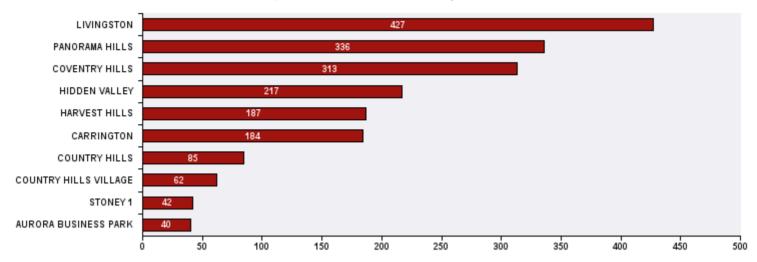

## Top 10 Communities in Ward 3 by SR Volume

| Top 20 SR Types by Volume                              | SR Count | % of Total Ward |
|--------------------------------------------------------|----------|-----------------|
| WATS - Water Outage                                    | 176      | 9.3%            |
| WATS - Water Pressure Issues                           | 94       | 5.0%            |
| Finance - Property Tax Account Inquiry                 | 89       | 4.7%            |
| CBS Inspection - Electrical                            | 81       | 4.3%            |
| WRS - New Service - Carts                              | 80       | 4.2%            |
| Finance - ONLINE TIPP Agreement Request                | 79       | 4.2%            |
| CBS Inspection - Residential Improvement Project - RIP | 75       | 4.0%            |
| WRS - Cart Management                                  | 62       | 3.3%            |
| 311 Contact Us                                         | 59       | 3.1%            |
| Bylaw - Long Grass - Weeds Infraction                  | 52       | 2.7%            |
| WRS - Waste - Residential                              | 42       | 2.2%            |
| WRS - Recycling - Blue Cart                            | 36       | 1.9%            |
| Roads - Dead Animal Pick-Up                            | 35       | 1.8%            |
| CBS Inspection - Commercial or Multi-Family            | 32       | 1.7%            |
| CBS Inspection - Plumbing                              | 29       | 1.5%            |
| Finance - TIPP Agreement Request                       | 29       | 1.5%            |
| Parks - Tree Concern - WAM                             | 27       | 1.4%            |
| CN - Subsidized Programs - Fair Entry                  | 23       | 1.2%            |
| Bylaw - Noise Concerns                                 | 22       | 1.2%            |
| CBS - RIM - Property Research                          | 22       | 1.2%            |
| Total Top 20 SR Types                                  | 1,144    | 60.3%           |
| Total Other SRs                                        | 753      | 39.7%           |
| Total SRs for Ward                                     | 1,897    | 100.0%          |