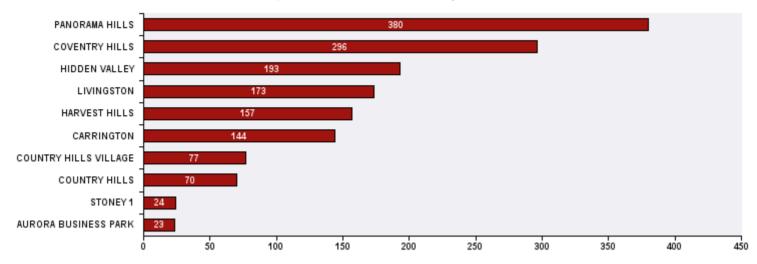

## Top 10 Communities in Ward 3 by SR Volume

| Top 20 SR Types by Volume                              | SR Count | % of Total Ward |
|--------------------------------------------------------|----------|-----------------|
| Finance - Property Tax Account Inquiry                 | 129      | 8.4%            |
| CBS Inspection - Electrical                            | 82       | 5.3%            |
| CBS Inspection - Residential Improvement Project - RIP | 78       | 5.1%            |
| Finance - ONLINE TIPP Agreement Request                | 65       | 4.2%            |
| WRS - New Service - Carts                              | 64       | 4.1%            |
| Parks - Garbage - WAM                                  | 57       | 3.7%            |
| WRS - Cart Management                                  | 46       | 3.0%            |
| Finance - TIPP Agreement Request                       | 43       | 2.8%            |
| CBS Inspection - Furnace Replacement                   | 41       | 2.7%            |
| CBS Inspection - Plumbing                              | 37       | 2.4%            |
| WRS - Recycling - Blue Cart                            | 33       | 2.1%            |
| AS - Animal at Large                                   | 31       | 2.0%            |
| CBS Inspection - Commercial or Multi-Family            | 28       | 1.8%            |
| Roads - Debris on Street/Sidewalk/Boulevard            | 28       | 1.8%            |
| WRS - Waste - Residential                              | 27       | 1.7%            |
| Bylaw - Material on Public Property                    | 25       | 1.6%            |
| Bylaw - Temporary Signs Infraction on City Property    | 23       | 1.5%            |
| CBS Inspection - Cancellation or Reschedule            | 23       | 1.5%            |
| Corporate - Graffiti Concerns                          | 22       | 1.4%            |
| Roads - Signs - Missing - Damaged                      | 22       | 1.4%            |
| Total Top 20 SR Types                                  | 904      | 58.5%           |
| Total Other SRs                                        | 640      | 41.5%           |
| Total SRs for Ward                                     | 1,544    | 100.0%          |