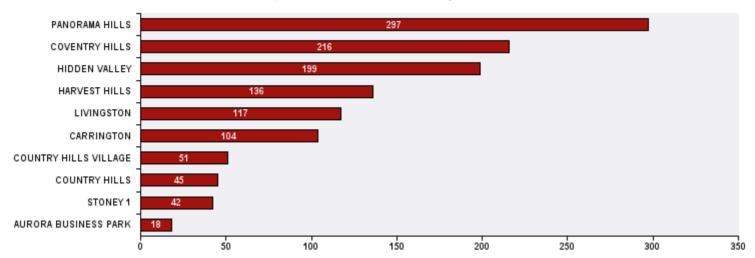

## Top 10 Communities in Ward 3 by SR Volume

| Top 20 SR Types by Volume                              | SR Count | % of Total Ward |
|--------------------------------------------------------|----------|-----------------|
| Bylaw - Snow and Ice on Sidewalk                       | 145      | 11.8%           |
| Finance - Property Tax Account Inquiry                 | 63       | 5.1%            |
| WRS - New Service - Carts                              | 62       | 5.0%            |
| CBS Inspection - Residential Improvement Project - RIP | 53       | 4.3%            |
| WRS - Cart Management                                  | 49       | 4.0%            |
| Roads - Snow and Ice Control                           | 46       | 3.7%            |
| Finance - ONLINE TIPP Agreement Request                | 42       | 3.4%            |
| CBS Inspection - Electrical                            | 37       | 3.0%            |
| Finance - TIPP Agreement Request                       | 32       | 2.6%            |
| WRS - Recycling - Blue Cart                            | 32       | 2.6%            |
| WRS - Waste - Residential                              | 31       | 2.5%            |
| Corporate - Graffiti Concerns                          | 29       | 2.4%            |
| Bylaw - Temporary Signs Infraction on City Property    | 24       | 2.0%            |
| Parks - Snow and Ice Concerns - WAM                    | 24       | 2.0%            |
| CT - Employee Conduct                                  | 22       | 1.8%            |
| Roads - Streetlight Maintenance                        | 22       | 1.8%            |
| WATS - Catch Basin Concerns                            | 22       | 1.8%            |
| CBS Inspection - Furnace Replacement                   | 21       | 1.7%            |
| CBS Inspection - Plumbing                              | 19       | 1.5%            |
| Roads - Dead Animal Pick-Up                            | 19       | 1.5%            |
| Roads - Signs - Traffic and Roadmarking                | 19       | 1.5%            |
| Total Top 20 SR Types                                  | 813      | 66.2%           |
| Total Other SRs                                        | 415      | 33.8%           |
| Total SRs for Ward                                     | 1,228    | 100.0%          |