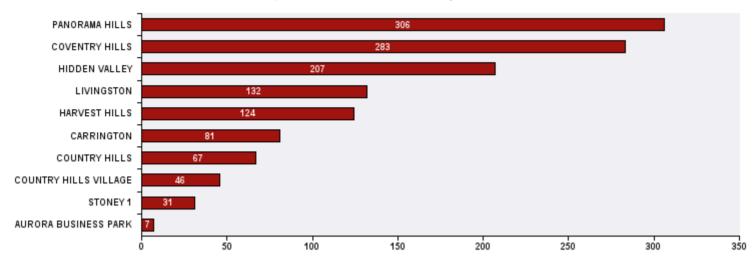

## Top 10 Communities in Ward 3 by SR Volume

| Top 20 SR Types by Volume                              | SR Count | % of Total Ward |
|--------------------------------------------------------|----------|-----------------|
| Bylaw - Snow and Ice on Sidewalk                       | 135      | 10.5%           |
| Finance - Property Tax Account Inquiry                 | 88       | 6.8%            |
| Roads - Snow and Ice Control                           | 74       | 5.8%            |
| Finance - ONLINE TIPP Agreement Request                | 60       | 4.7%            |
| CBS Inspection - Electrical                            | 57       | 4.4%            |
| WRS - Cart Management                                  | 49       | 3.8%            |
| CBS Inspection - Residential Improvement Project - RIP | 48       | 3.7%            |
| WRS - New Service - Carts                              | 43       | 3.3%            |
| WRS - Waste - Residential                              | 38       | 3.0%            |
| CBS Inspection - Furnace Replacement                   | 33       | 2.6%            |
| WRS - Recycling - Blue Cart                            | 32       | 2.5%            |
| CBS Inspection - Plumbing                              | 30       | 2.3%            |
| Roads - Traffic Signal Timing Inquiry                  | 28       | 2.2%            |
| Roads - Signs - Missing - Damaged                      | 26       | 2.0%            |
| Finance - TIPP Agreement Request                       | 25       | 1.9%            |
| Roads - Traffic or Pedestrian Light Repair             | 23       | 1.8%            |
| CBS Inspection - Commercial or Multi-Family            | 21       | 1.6%            |
| CT - Employee Conduct                                  | 16       | 1.2%            |
| Parks - Snow and Ice Concerns - WAM                    | 16       | 1.2%            |
| Parks - Wildlife Sightings                             | 16       | 1.2%            |
| WATS - Water Main Break or Leak                        | 16       | 1.2%            |
| WRS - Compost - Green Cart                             | 16       | 1.2%            |
| Total Top 20 SR Types                                  | 890      | 69.2%           |
| Total Other SRs                                        | 396      | 30.8%           |
| Total SRs for Ward                                     | 1,286    | 100.0%          |