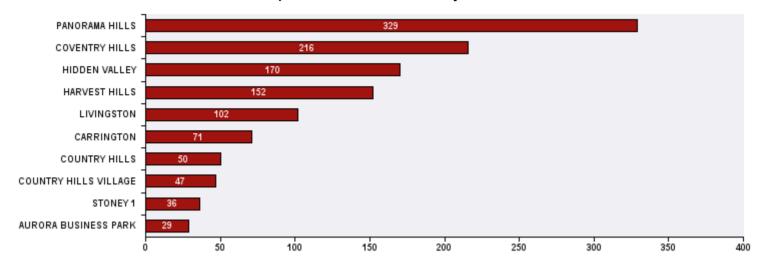

## Top 10 Communities in Ward 3 by SR Volume

| Top 20 SR Types by Volume                              | SR Count | % of Total Ward |
|--------------------------------------------------------|----------|-----------------|
| Finance - Property Tax Account Inquiry                 | 115      | 9.5%            |
| WRS - Cart Management                                  | 69       | 5.7%            |
| Bylaw - Temporary Signs Infraction on City Property    | 59       | 4.9%            |
| WRS - New Service - Carts                              | 51       | 4.2%            |
| WRS - Waste - Residential                              | 50       | 4.1%            |
| Bylaw - Snow and Ice on Sidewalk                       | 49       | 4.1%            |
| Finance - ONLINE TIPP Agreement Request                | 48       | 4.0%            |
| WATS - Catch Basin Concerns                            | 46       | 3.8%            |
| CBS Inspection - Electrical                            | 40       | 3.3%            |
| CBS Inspection - Residential Improvement Project - RIP | 35       | 2.9%            |
| WRS - Recycling - Blue Cart                            | 32       | 2.7%            |
| Finance - TIPP Agreement Request                       | 29       | 2.4%            |
| Roads - Snow and Ice Control                           | 28       | 2.3%            |
| CBS Inspection - Commercial or Multi-Family            | 22       | 1.8%            |
| Corporate - Graffiti Concerns                          | 21       | 1.7%            |
| CBS Inspection - Plumbing                              | 20       | 1.7%            |
| CBS Inspection - Furnace Replacement                   | 18       | 1.5%            |
| Parks - Snow and Ice Concerns - WAM                    | 16       | 1.3%            |
| Bylaw - Material on Public Property                    | 14       | 1.2%            |
| CT - Employee Conduct                                  | 14       | 1.2%            |
| Parks - Wildlife Management                            | 14       | 1.2%            |
| WATS - Drainage Bylaw                                  | 14       | 1.2%            |
| Total Top 20 SR Types                                  | 804      | 66.7%           |
| Total Other SRs                                        | 401      | 33.3%           |
| Total SRs for Ward                                     | 1,205    | 100.0%          |