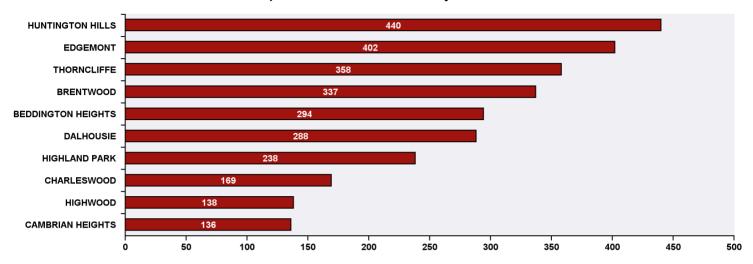

## 311 Top Public Service Requests (SRs) by Ward, **Community and Type**

for SRs created in April 2019

| Top 20 SR Types by Volume                              | SR Count | % of Total Ward |
|--------------------------------------------------------|----------|-----------------|
| City Clerk's - Civic Census (Public Inquiries)         | 366      | 10.0%           |
| Roads - Street Cleaning                                | 169      | 4.6%            |
| WRS - Cart Management                                  | 169      | 4.6%            |
| Finance - Property Tax Account Inquiry                 | 129      | 3.5%            |
| WATS - Sewage Back-up                                  | 105      | 2.9%            |
| Parks - Tree Concern - WAM                             | 102      | 2.8%            |
| Roads - Backlane Maintenance                           | 95       | 2.6%            |
| WRS - Compost - Green Cart                             | 90       | 2.5%            |
| AS - Pick Up Stray                                     | 87       | 2.4%            |
| Roads - Streetlight Maintenance                        | 85       | 2.3%            |
| CBS Inspection - Residential Improvement Project - RIP | 74       | 2.0%            |
| WRS - Waste - Residential                              | 70       | 1.9%            |
| CBS Inspection - Electrical                            | 65       | 1.8%            |
| Roads - Pothole Maintenance                            | 64       | 1.7%            |
| Bylaw - Material on Public Property                    | 60       | 1.6%            |
| WATS - Sewer Maintenance                               | 58       | 1.6%            |
| Roads - Roadway Maintenance                            | 54       | 1.5%            |
| CT - Employee Conduct                                  | 52       | 1.4%            |
| WRS - Recycling - Blue Cart                            | 52       | 1.4%            |
| Corporate - Graffiti Concerns                          | 49       | 1.3%            |
| Total Top 20 SR Types                                  | 1,995    | 54.3%           |
| Total Other SRs                                        | 1,676    | 45.7%           |
| Total SRs for Ward                                     | 3,671    | 100.0%          |