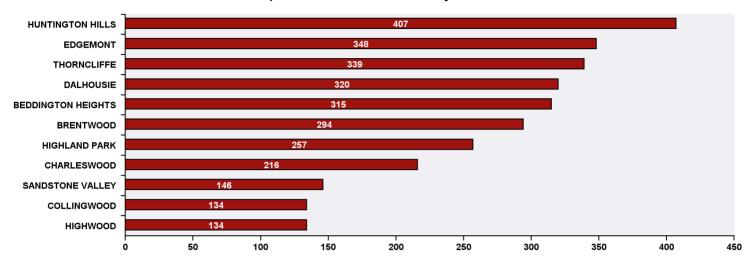

## 311 Top Public Service Requests (SRs) by Ward, **Community and Type**

for SRs created in August 2019





| Top 20 SR Types by Volume                              | SR Count | % of Total Ward |
|--------------------------------------------------------|----------|-----------------|
| WRS - Cart Management                                  | 191      | 5.3%            |
| Parks - Tree Concern - WAM                             | 167      | 4.6%            |
| Bylaw - Long Grass - Weeds Infraction                  | 165      | 4.6%            |
| Roads - Backlane Maintenance                           | 146      | 4.0%            |
| Finance - Property Tax Account Inquiry                 | 124      | 3.4%            |
| WATS - Sewage Back-up                                  | 114      | 3.1%            |
| AS - Pick Up Stray                                     | 111      | 3.1%            |
| CBS