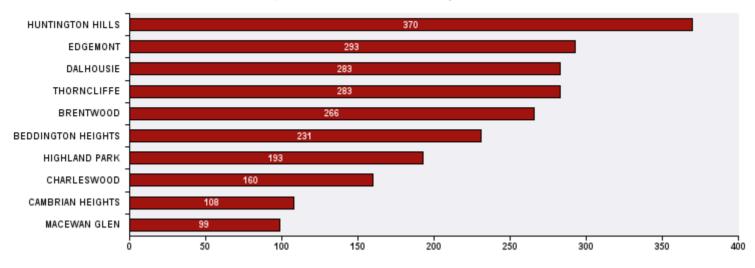

## Top 10 Communities in Ward 4 by SR Volume

| Top 20 SR Types by Volume                              | SR Count | % of Total Ward |
|--------------------------------------------------------|----------|-----------------|
| WRS - Cart Management                                  | 144      | 4.9%            |
| Finance - Property Tax Account Inquiry                 | 138      | 4.7%            |
| CBS Inspection - Residential Improvement Project - RIP | 122      | 4.2%            |
| WATS - Sewage Back-up                                  | 105      | 3.6%            |
| Corporate - Graffiti Concerns                          | 102      | 3.5%            |
| Bylaw - Material on Public Property                    | 81       | 2.8%            |
| Parks - Tree Concern - WAM                             | 81       | 2.8%            |
| CBS Inspection - Electrical                            | 77       | 2.6%            |
| Finance - ONLINE TIPP Agreement Request                | 64       | 2.2%            |
| WRS - Waste - Residential                              | 55       | 1.9%            |
| Bylaw - Snow and Ice on Sidewalk                       | 53       | 1.8%            |
| CBS Inspection - Furnace Replacement                   | 51       | 1.8%            |
| Roads - Snow and Ice Control                           | 51       | 1.8%            |
| WRS - Recycling - Blue Cart                            | 49       | 1.7%            |
| Roads - Backlane Maintenance                           | 45       | 1.5%            |
| Roads - Debris on Street/Sidewalk/Boulevard            | 45       | 1.5%            |
| AS - Pick Up Stray                                     | 44       | 1.5%            |
| Parks - Infrastructure - WAM                           | 44       | 1.5%            |
| CBS - RIM - Property Research                          | 43       | 1.5%            |
| WATS - Sewer Maintenance                               | 40       | 1.4%            |
| Total Top 20 SR Types                                  | 1,434    | 49.2%           |
| Total Other SRs                                        | 1,479    | 50.8%           |
| Total SRs for Ward                                     | 2,913    | 100.0%          |