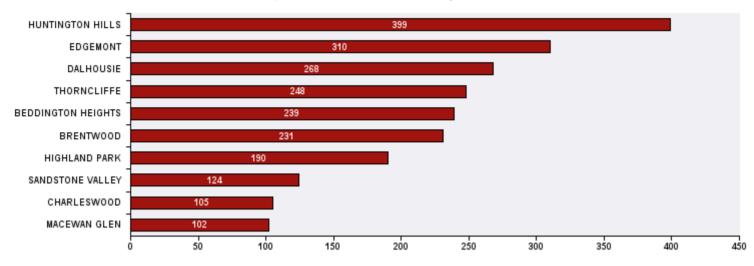

## Top 10 Communities in Ward 4 by SR Volume

| Top 20 SR Types by Volume                              | SR Count | % of Total Ward |
|--------------------------------------------------------|----------|-----------------|
| Roads - Snow and Ice Control                           | 305      | 10.9%           |
| Bylaw - Snow and Ice on Sidewalk                       | 267      | 9.5%            |
| WRS - Cart Management                                  | 142      | 5.1%            |
| Finance - Property Tax Account Inquiry                 | 111      | 4.0%            |
| WATS - Sewage Back-up                                  | 90       | 3.2%            |
| WRS - Waste - Residential                              | 85       | 3.0%            |
| Corporate - Graffiti Concerns                          | 71       | 2.5%            |
| CBS Inspection - Electrical                            | 63       | 2.3%            |
| Parks - Snow and Ice Concerns - WAM                    | 61       | 2.2%            |
| Finance - ONLINE TIPP Agreement Request                | 59       | 2.1%            |
| CT - Bus Stops                                         | 56       | 2.0%            |
| CBS Inspection - Residential Improvement Project - RIP | 55       | 2.0%            |
| WRS - Recycling - Blue Cart                            | 53       | 1.9%            |
| CBS Inspection - Furnace Replacement                   | 48       | 1.7%            |
| AS - Pick Up Stray                                     | 46       | 1.6%            |
| Bylaw - Material on Public Property                    | 46       | 1.6%            |
| WATS - Water Off-On Appointment                        | 38       | 1.4%            |
| WRS - Compost - Green Cart                             | 38       | 1.4%            |
| WATS - Sewer Maintenance                               | 37       | 1.3%            |
| Bylaw - Tree - Shrub Infraction                        | 36       | 1.3%            |
| Total Top 20 SR Types                                  | 1,707    | 61.1%           |
| Total Other SRs                                        | 1,089    | 38.9%           |
| Total SRs for Ward                                     | 2,796    | 100.0%          |