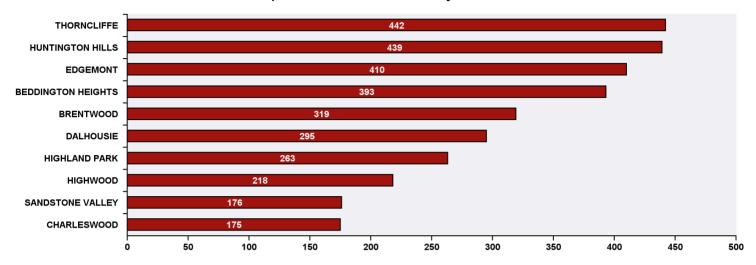

## 311 Top Public Service Requests (SRs) by Ward, **Community and Type**

for SRs created in July 2019

Top 10 Communities in Ward 4 by SR Volume

| Top 20 SR Types by Volume                              | SR Count | % of Total Ward |
|--------------------------------------------------------|----------|-----------------|
| Parks - Tree Concern - WAM                             | 229      | 5.6%            |
| Roads - Backlane Maintenance                           | 222      | 5.5%            |
| WRS - Cart Management                                  | 203      | 5.0%            |
| Bylaw - Long Grass - Weeds Infraction                  | 178      | 4.4%            |
| Finance - Property Tax Account Inquiry                 | 118      | 2.9%            |
| WATS - Sewage Back-up                                  | 115      | 2.8%            |
| Roads - Pothole Maintenance                            | 107      | 2.6%            |
| AS - Pick Up Stray                                     | 102      | 2.5%            |
| WRS - Waste - Residential                              | 81       | 2.0%            |
| CBS Inspection - Electrical                            | 79       | 1.9%            |
| WATS - Sewer Maintenance                               | 75       | 1.8%            |
| Finance - ONLINE TIPP Agreement Request                | 73       | 1.8%            |
| WRS - Compost - Green Cart                             | 72       | 1.8%            |
| CBS Inspection - Residential Improvement Project - RIP | 71       | 1.7%            |
| Bylaw - Material on Public Property                    | 70       | 1.7%            |
| Roads - Debris on Street/Sidewalk/Boulevard            | 61       | 1.5%            |
| Roads - Streetlight Maintenance                        | 58       | 1.4%            |
| CT - Employee Conduct                                  | 55       | 1.4%            |
| Roads - Roadway Maintenance                            | 53       | 1.3%            |
| Roads - Debris on Backlane                             | 51       | 1.3%            |
| Total Top 20 SR Types                                  | 2,073    | 50.9%           |
| Total Other SRs                                        | 1,998    | 49.1%           |
| Total SRs for Ward                                     | 4,071    | 100.0%          |