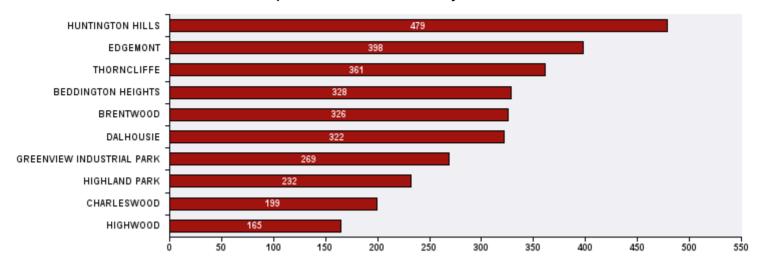

## 311 Top Public Service Requests (SRs) by Ward, **Community and Type**

for SRs created in July 2020

Top 10 Communities in Ward 4 by SR Volume

| Top 20 SR Types by Volume                              | SR Count | % of Total Ward |
|--------------------------------------------------------|----------|-----------------|
| Parks - Tree Concern - WAM                             | 240      | 6.0%            |
| Bylaw - Long Grass - Weeds Infraction                  | 190      | 4.8%            |
| WRS - Cart Management                                  | 189      | 4.8%            |
| Roads - Backlane Maintenance                           | 166      | 4.2%            |
| WATR - Industrial Monitoring Inquiry                   | 159      | 4.0%            |
| Roads - Pothole Maintenance                            | 107      | 2.7%            |
| WATS - Sewage Back-up                                  | 106      | 2.7%            |
| Finance - Property Tax Account Inquiry                 | 99       | 2.5%            |
| AS - Pick Up Stray                                     | 87       | 2.2%            |
| WRS - Waste - Residential                              | 86       | 2.2%            |
| Finance - ONLINE TIPP Agreement Request                | 74       | 1.9%            |
| CBS Inspection - Residential Improvement Project - RIP | 72       | 1.8%            |
| Bylaw - Material on Public Property                    | 70       | 1.8%            |
| CBS Inspection - Electrical                            | 65       | 1.6%            |
| Roads - Sidewalk - Curb and Gutter Repair              | 62       | 1.6%            |
| WRS - Compost - Green Cart                             | 60       | 1.5%            |
| CN - Subsidized Programs - Fair Entry                  | 59       | 1.5%            |
| Bylaw - Tree - Shrub Infraction                        | 57       | 1.4%            |
| WRS - Recycling - Blue Cart                            | 56       | 1.4%            |
| 311 Contact Us                                         | 55       | 1.4%            |
| Roads - Boulevard Maintenance                          | 55       | 1.4%            |
| Total Top 20 SR Types                                  | 2,114    | 53.2%           |
| Total Other SRs                                        | 1,859    | 46.8%           |
| Total SRs for Ward                                     | 3,973    | 100.0%          |