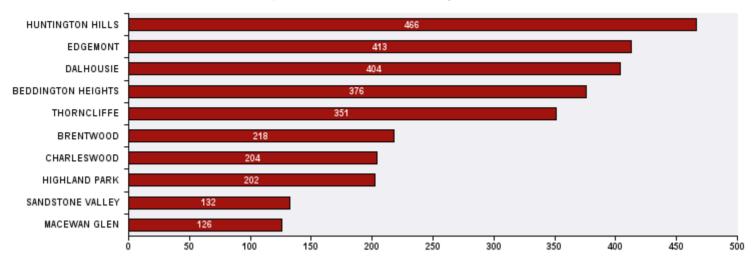

## 311 Top Public Service Requests (SRs) by Ward, Community and Type

for SRs created in May 2020

## Top 10 Communities in Ward 4 by SR Volume



| Top 20 SR Types by Volume                              | SR Count | % of Total Ward |
|--------------------------------------------------------|----------|-----------------|
| WRS - Compost - Green Cart                             | 241      | 6.5%            |
| Roads - Pothole Maintenance                            | 185      | 5.0%            |
| WRS - Cart Management                                  | 180      | 4.8%            |
| Finance - Property Tax Account Inquiry                 | 157      | 4.2%            |
| Parks - Tree Concern - WAM                             | 144      | 3.9%            |
| Roads - Backlane Maintenance                           | 138      | 3.7%            |
| CFD - Operation Birthdays                              | 117      | 3.1%            |
| WRS