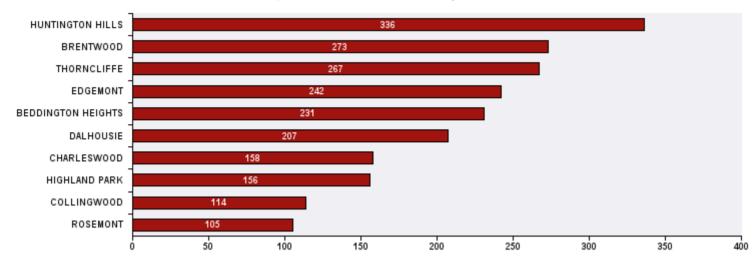

## Top 10 Communities in Ward 4 by SR Volume

| Top 20 SR Types by Volume                              | SR Count | % of Total Ward |
|--------------------------------------------------------|----------|-----------------|
| WRS - Waste - Residential                              | 117      | 4.3%            |
| WRS - Cart Management                                  | 111      | 4.1%            |
| Bylaw - Snow and Ice on Sidewalk                       | 110      | 4.1%            |
| Roads - Snow and Ice Control                           | 108      | 4.0%            |
| WATS - Sewage Back-up                                  | 99       | 3.7%            |
| CBS Inspection - Electrical                            | 80       | 3.0%            |
| Roads - Streetlight Maintenance                        | 76       | 2.8%            |
| WRS - Compost - Green Cart                             | 74       | 2.7%            |
| Finance - Property Tax Account Inquiry                 | 73       | 2.7%            |
| CBS Inspection - Furnace Replacement                   | 69       | 2.6%            |
| WRS - Recycling - Blue Cart                            | 69       | 2.6%            |
| CBS Inspection - Residential Improvement Project - RIP | 65       | 2.4%            |
| AS - Pick Up Stray                                     | 64       | 2.4%            |
| Finance - ONLINE TIPP Agreement Request                | 54       | 2.0%            |
| WATS - Sewer Maintenance                               | 53       | 2.0%            |
| CT - Employee Conduct                                  | 50       | 1.9%            |
| CN - Subsidized Programs - Fair Entry                  | 44       | 1.6%            |
| Corporate - Graffiti Concerns                          | 39       | 1.4%            |
| Finance - TIPP Agreement Request                       | 37       | 1.4%            |
| Roads - Traffic or Pedestrian Light Repair             | 37       | 1.4%            |
| Total Top 20 SR Types                                  | 1,429    | 53.1%           |
| Total Other SRs                                        | 1,264    | 46.9%           |
| Total SRs for Ward                                     | 2,693    | 100.0%          |