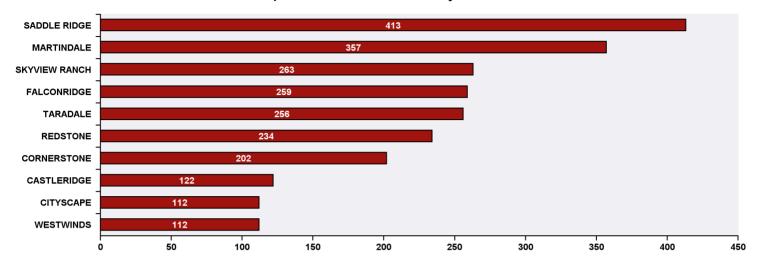

## 311 Top Public Service Requests (SRs) by Ward, **Community and Type**

for SRs created in August 2019





| Top 20 SR Types by Volume                              | SR Count | % of Total Ward |
|--------------------------------------------------------|----------|-----------------|
| Finance - Property Tax Account Inquiry                 | 165      | 6.3%            |
| CBS Inspection - Commercial or Multi-Family            | 131      | 5.0%            |
| CBS Inspection - Electrical                            | 114      | 4.4%            |
| CBS Inspection - Residential Improvement Project - RIP | 108      | 4.1%            |
| Bylaw - Long Grass - Weeds Infraction                  | 102      | 3.9%            |
| WRS - New Service - Carts                              | 101      | 3.9%            |
| WRS - Cart Management                                  | 98       | 3.8%            |
| Road