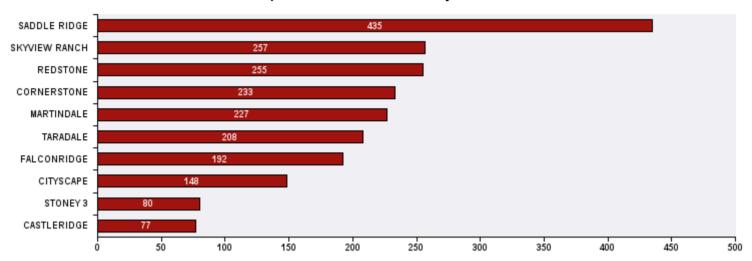

## Top 10 Communities in Ward 5 by SR Volume

| Top 20 SR Types by Volume                              | SR Count | % of Total Ward |
|--------------------------------------------------------|----------|-----------------|
| Bylaw - Snow and Ice on Sidewalk                       | 198      | 8.4%            |
| CBS Inspection - Electrical                            | 193      | 8.2%            |
| Finance - Property Tax Account Inquiry                 | 184      | 7.8%            |
| CBS Inspection - Residential Improvement Project - RIP | 171      | 7.3%            |
| CBS Inspection - Plumbing                              | 111      | 4.7%            |
| WRS - Cart Management                                  | 96       | 4.1%            |
| Roads - Snow and Ice Control                           | 93       | 3.9%            |
| CBS Inspection - Commercial or Multi-Family            | 85       | 3.6%            |
| WRS - New Service - Carts                              | 84       | 3.6%            |
| CBS Inspection - Heating & Ventilation                 | 57       | 2.4%            |
| CBS Inspection - Cancellation or Reschedule            | 54       | 2.3%            |
| Finance - TIPP Agreement Request                       | 54       | 2.3%            |
| WRS - Waste - Residential                              | 44       | 1.9%            |
| WRS - Recycling - Blue Cart                            | 43       | 1.8%            |
| WRS - Compost - Green Cart                             | 42       | 1.8%            |
| CN - Subsidized Programs - Fair Entry                  | 34       | 1.4%            |
| Parks - Snow and Ice Concerns - WAM                    | 30       | 1.3%            |
| Bylaw - Material on Public Property                    | 29       | 1.2%            |
| CBS Inspection - Gas                                   | 29       | 1.2%            |
| Compliance - Taxi/Limousine/TNC (Ride Sharing) Concern | 28       | 1.2%            |
| Total Top 20 SR Types                                  | 1,659    | 70.4%           |
| Total Other SRs                                        | 699      | 29.6%           |
| Total SRs for Ward                                     | 2,358    | 100.0%          |