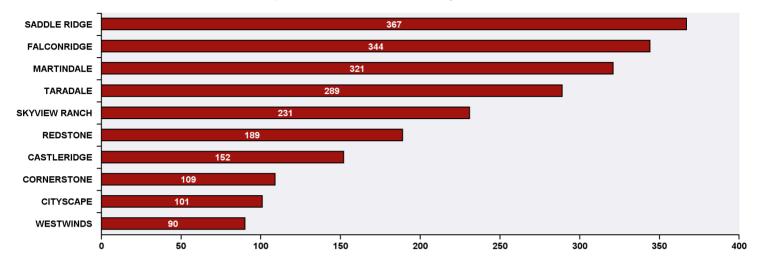

## Top 10 Communities in Ward 5 by SR Volume

| Top 20 SR Types by Volume                              | SR Count | % of Total Ward |
|--------------------------------------------------------|----------|-----------------|
| Bylaw - Snow and Ice on Sidewalk                       | 351      | 14.3%           |
| Finance - Property Tax Account Inquiry                 | 150      | 6.1%            |
| WRS - Cart Management                                  | 99       | 4.0%            |
| CBS Inspection - Commercial or Multi-Family            | 97       | 3.9%            |
| WRS - New Service - Carts                              | 82       | 3.3%            |
| CBS Inspection - Electrical                            | 78       | 3.2%            |
| Roads - Streetlight Maintenance                        | 78       | 3.2%            |
| Roads - Snow and Ice Control                           | 70       | 2.8%            |
| WATS - Catch Basin Concerns                            | 67       | 2.7%            |
| Finance - TIPP Agreement Request                       | 57       | 2.3%            |
| CBS Inspection - Plumbing                              | 52       | 2.1%            |
| WRS - Waste - Residential                              | 50       | 2.0%            |
| CBS Inspection - Residential Improvement Project - RIP | 45       | 1.8%            |
| 311 Contact Us                                         | 34       | 1.4%            |
| Bylaw - Material on Public Property                    | 34       | 1.4%            |
| Finance - ONLINE TIPP Agreement Request                | 33       | 1.3%            |
| Roads - Debris on Backlane                             | 32       | 1.3%            |
| CT - Employee Conduct                                  | 29       | 1.2%            |
| WRS - Recycling - Blue Cart                            | 27       | 1.1%            |
| Roads - Dead Animal Pick-Up                            | 26       | 1.1%            |
| Roads - Pothole Maintenance                            | 26       | 1.1%            |
| Total Top 20 SR Types                                  | 1,517    | 61.7%           |
| Total Other SRs                                        | 941      | 38.3%           |
| Total SRs for Ward                                     | 2,458    | 100.0%          |