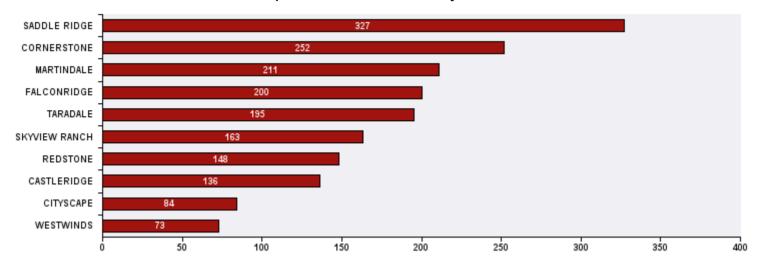

## 311 Top Public Service Requests (SRs) by Ward, **Community and Type**

for SRs created in March 2020

| Top 20 SR Types by Volume                              | SR Count | % of Total Ward |
|--------------------------------------------------------|----------|-----------------|
| Finance - Property Tax Account Inquiry                 | 179      | 8.6%            |
| Bylaw - Snow and Ice on Sidewalk                       | 121      | 5.8%            |
| CBS Inspection - Commercial or Multi-Family            | 110      | 5.3%            |
| CBS Inspection - Electrical                            | 108      | 5.2%            |
| WRS - New Service - Carts                              | 100      | 4.8%            |
| CBS Inspection - Residential Improvement Project - RIP | 79       | 3.8%            |
| CBS Inspection - Plumbing                              | 67       | 3.2%            |
| WRS - Cart Management                                  | 67       | 3.2%            |
| Roads - Streetlight Maintenance                        | 60       | 2.9%            |
| WRS - Waste - Residential                              | 59       | 2.8%            |
| CBS Inspection - Cancellation or Reschedule            | 43       | 2.1%            |
| CBS Inspection - Heating & Ventilation                 | 42       | 2.0%            |
| Bylaw - Material on Public Property                    | 41       | 2.0%            |
| CBS Inspection - Gas                                   | 41       | 2.0%            |
| Finance - ONLINE TIPP Agreement Request                | 39       | 1.9%            |
| Roads - Pothole Maintenance                            | 38       | 1.8%            |
| WRS - Recycling - Blue Cart                            | 38       | 1.8%            |
| Bylaw - Temporary Signs Infraction on City Property    | 36       | 1.7%            |
| WATS - Catch Basin Concerns                            | 32       | 1.5%            |
| Finance - TIPP Agreement Request                       | 28       | 1.3%            |
| Roads - Debris on Street/Sidewalk/Boulevard            | 28       | 1.3%            |
| Total Top 20 SR Types                                  | 1,356    | 64.8%           |
| Total Other SRs                                        | 735      | 35.2%           |
| Total SRs for Ward                                     | 2,091    | 100.0%          |