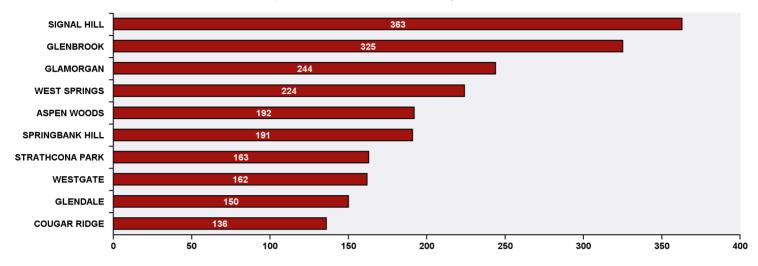

## Top 10 Communities in Ward 6 by SR Volume

| Top 20 SR Types by Volume                              | SR Count | % of Total Ward |
|--------------------------------------------------------|----------|-----------------|
| City Clerk's - Civic Census (Public Inquiries)         | 297      | 11.5%           |
| Parks - Tree Concern - WAM                             | 127      | 4.9%            |
| Roads - Street Cleaning                                | 89       | 3.4%            |
| Finance - Property Tax Account Inquiry                 | 86       | 3.3%            |
| Finance - ONLINE TIPP Agreement Request                | 71       | 2.7%            |
| WRS - Waste - Residential                              | 67       | 2.6%            |
| Parks - Wildlife Sightings                             | 63       | 2.4%            |
| WRS - Cart Management                                  | 63       | 2.4%            |
| CBS Inspection - Electrical                            | 62       | 2.4%            |
| Roads - Pothole Maintenance                            | 57       | 2.2%            |
| Roads - Backlane Maintenance                           | 53       | 2.1%            |
| Bylaw - Temporary Signs Infraction on City Property    | 50       | 1.9%            |
| WATS - Service and Main Valve Issues                   | 48       | 1.9%            |
| Roads - Streetlight Maintenance                        | 44       | 1.7%            |
| CBS Inspection - Furnace Replacement                   | 41       | 1.6%            |
| Roads - Debris on Street/Sidewalk/Boulevard            | 39       | 1.5%            |
| Bylaw - Material on Public Property                    | 38       | 1.5%            |
| CBS Inspection - Residential Improvement Project - RIP | 36       | 1.4%            |
| WRS - Recycling - Blue Cart                            | 33       | 1.3%            |
| WRS - Compost - Green Cart                             | 31       | 1.2%            |
| Total Top 20 SR Types                                  | 1,395    | 54.0%           |
| Total Other SRs                                        | 1,188    | 46.0%           |
| Total SRs for Ward                                     | 2,583    | 100.0%          |