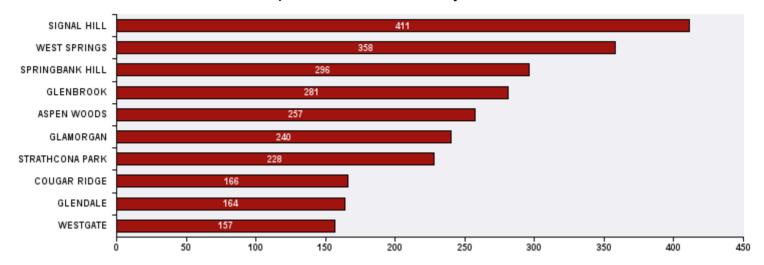

## 311 Top Public Service Requests (SRs) by Ward, **Community and Type**

for SRs created in April 2020

Top 10 Communities in Ward 6 by SR Volume

| Top 20 SR Types by Volume                              | SR Count | % of Total Ward |
|--------------------------------------------------------|----------|-----------------|
| CFD - Operation Birthdays                              | 818      | 27.8%           |
| Finance - Property Tax Account Inquiry                 | 112      | 3.8%            |
| Roads - Street Cleaning                                | 88       | 3.0%            |
| WRS - Cart Management                                  | 85       | 2.9%            |
| WRS - Waste - Residential                              | 79       | 2.7%            |
| WRS - Compost - Green Cart                             | 71       | 2.4%            |
| Parks - Tree Concern - WAM                             | 68       | 2.3%            |
| Finance - ONLINE TIPP Agreement Request                | 66       | 2.2%            |
| Bylaw - Disturbance and Behavioural Concerns           | 63       | 2.1%            |
| Roads - Pothole Maintenance                            | 59       | 2.0%            |
| Roads - Backlane Maintenance                           | 55       | 1.9%            |
| WRS - Recycling - Blue Cart                            | 53       | 1.8%            |
| Roads - Roadway Maintenance                            | 48       | 1.6%            |
| Roads - Sidewalk - Curb and Gutter Repair              | 43       | 1.5%            |
| 311 Contact Us                                         | 42       | 1.4%            |
| WATS - Service and Main Valve Issues                   | 40       | 1.4%            |
| CBS Inspection - Residential Improvement Project - RIP | 39       | 1.3%            |
| Bylaw - Material on Public Property                    | 37       | 1.3%            |
| Roads - Streetlight Maintenance                        | 36       | 1.2%            |
| WATS - Catch Basin Concerns                            | 35       | 1.2%            |
| Total Top 20 SR Types                                  | 1,937    | 65.8%           |
| Total Other SRs                                        | 1,006    | 34.2%           |
| Total SRs for Ward                                     | 2,943    | 100.0%          |