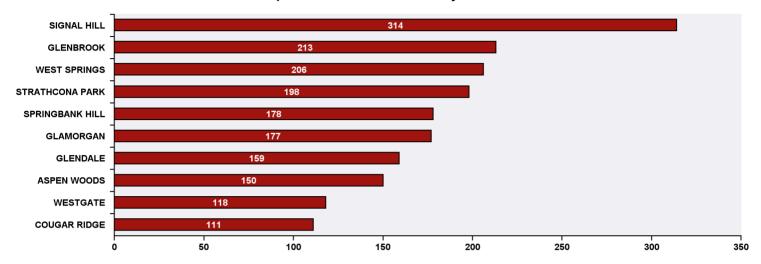

## 311 Top Public Service Requests (SRs) by Ward, **Community and Type**

for SRs created in August 2019





| Top 20 SR Types by Volume                              | SR Count | % of Total Ward |
|--------------------------------------------------------|----------|-----------------|
| Finance - Property Tax Account Inquiry                 | 117      | 5.3%            |
| Bylaw - Long Grass - Weeds Infraction                  | 99       | 4.5%            |
| Parks - Tree Concern - WAM                             | 99       | 4.5%            |
| WRS - Cart Management                                  | 84       | 3.8%            |
| CBS Inspection - Electrical                            | 83       | 3.8%            |
| Finance - ONLINE TIPP Agreement Request                | 63       | 2.9%            |
| Roads - Traffic Signal Timing Inquiry                  | 52       | 2.4%            |
| CBS