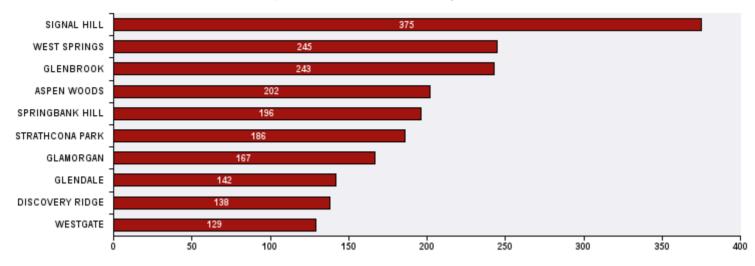

## Top 10 Communities in Ward 6 by SR Volume

| Top 20 SR Types by Volume                              | SR Count | % of Total Ward |
|--------------------------------------------------------|----------|-----------------|
| Parks - Tree Concern - WAM                             | 149      | 6.2%            |
| Bylaw - Long Grass - Weeds Infraction                  | 117      | 4.8%            |
| Finance - Property Tax Account Inquiry                 | 106      | 4.4%            |
| Finance - ONLINE TIPP Agreement Request                | 96       | 4.0%            |
| CBS Inspection - Electrical                            | 93       | 3.8%            |
| WRS - Cart Management                                  | 91       | 3.8%            |
| WRS - Waste - Residential                              | 57       | 2.4%            |
| CBS Inspection - Residential Improvement Project - RIP | 56       | 2.3%            |
| Parks - Wildlife Sightings                             | 50       | 2.1%            |
| Finance - TIPP Agreement Request                       | 43       | 1.8%            |
| Roads - Pothole Maintenance                            | 40       | 1.7%            |
| Corporate - Face Covering Concerns                     | 34       | 1.4%            |
| 311 Contact Us                                         | 32       | 1.3%            |
| Roads - Dead Animal Pick-Up                            | 32       | 1.3%            |
| Roads - Sidewalk - Curb and Gutter Repair              | 32       | 1.3%            |
| CBS - RIM - Property Research                          | 31       | 1.3%            |
| Parks - Natural Area Maintenance - WAM                 | 28       | 1.2%            |
| Parks - Mowing Request - WAM                           | 27       | 1.1%            |
| Roads - Signs - Missing - Damaged                      | 27       | 1.1%            |
| Bylaw - Material on Public Property                    | 26       | 1.1%            |
| Roads - Debris on Street/Sidewalk/Boulevard            | 26       | 1.1%            |
| WATS - Sewage Back-up                                  | 26       | 1.1%            |
| Total Top 20 SR Types                                  | 1,219    | 50.4%           |
| Total Other SRs                                        | 1,202    | 49.6%           |
| Total SRs for Ward                                     | 2,421    | 100.0%          |