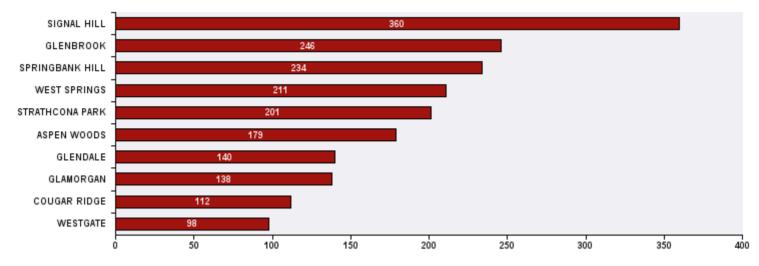

## Top 10 Communities in Ward 6 by SR Volume

| Top 20 SR Types by Volume                              | SR Count | % of Total Ward |
|--------------------------------------------------------|----------|-----------------|
| Roads - Snow and Ice Control                           | 290      | 13.1%           |
| Bylaw - Snow and Ice on Sidewalk                       | 183      | 8.3%            |
| WRS - Cart Management                                  | 139      | 6.3%            |
| Finance - Property Tax Account Inquiry                 | 120      | 5.4%            |
| Finance - ONLINE TIPP Agreement Request                | 117      | 5.3%            |
| WRS - Recycling - Blue Cart                            | 77       | 3.5%            |
| Parks - Snow and Ice Concerns - WAM                    | 61       | 2.8%            |
| CBS Inspection - Electrical                            | 56       | 2.5%            |
| CBS Inspection - Furnace Replacement                   | 51       | 2.3%            |
| WRS - Waste - Residential                              | 49       | 2.2%            |
| Finance - TIPP Agreement Request                       | 47       | 2.1%            |
| WRS - Compost - Green Cart                             | 45       | 2.0%            |
| Roads - Traffic or Pedestrian Light Repair             | 41       | 1.9%            |
| CBS Inspection - Residential Improvement Project - RIP | 40       | 1.8%            |
| Bylaw - Material on Public Property                    | 29       | 1.3%            |
| Parks - Wildlife Sightings                             | 29       | 1.3%            |
| CBS Inspection - Gas                                   | 28       | 1.3%            |
| CBS Inspection - Plumbing                              | 27       | 1.2%            |
| Corporate - Graffiti Concerns                          | 26       | 1.2%            |
| CBS - RIM - Property Research                          | 24       | 1.1%            |
| WATS - Sewage Back-up                                  | 24       | 1.1%            |
| Total Top 20 SR Types                                  | 1,503    | 68.0%           |
| Total Other SRs                                        | 706      | 32.0%           |
| Total SRs for Ward                                     | 2,209    | 100.0%          |