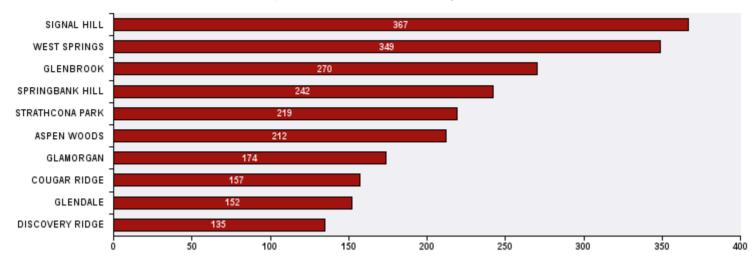

## Top 10 Communities in Ward 6 by SR Volume

| Top 20 SR Types by Volume                    | SR Count | % of Total Ward |
|----------------------------------------------|----------|-----------------|
| WRS - Compost - Green Cart                   | 192      | 7.2%            |
| CFD - Operation Birthdays                    | 156      | 5.8%            |
| Finance - Property Tax Account Inquiry       | 155      | 5.8%            |
| WRS - Cart Management                        | 121      | 4.5%            |
| Parks - Tree Concern - WAM                   | 118      | 4.4%            |
| Finance - ONLINE TIPP Agreement Request      | 107      | 4.0%            |
| WRS - Waste - Residential                    | 73       | 2.7%            |
| Roads - Pothole Maintenance                  | 71       | 2.7%            |
| 311 Contact Us                               | 48       | 1.8%            |
| Roads - Backlane Maintenance                 | 46       | 1.7%            |
| WATS - Catch Basin Concerns                  | 45       | 1.7%            |
| CBS Inspection - Electrical                  | 44       | 1.6%            |
| Bylaw - Disturbance and Behavioural Concerns | 43       | 1.6%            |
| Roads - Street Cleaning                      | 43       | 1.6%            |
| Roads - Sidewalk - Curb and Gutter Repair    | 41       | 1.5%            |
| Finance - TIPP Agreement Request             | 40       | 1.5%            |
| WATS - Service and Main Valve Issues         | 40       | 1.5%            |
| Bylaw - Material on Public Property          | 37       | 1.4%            |
| WRS - Recycling - Blue Cart                  | 34       | 1.3%            |
| AS - Animal at Large                         | 29       | 1.1%            |
| Total Top 20 SR Types                        | 1,483    | 55.5%           |
| Total Other SRs                              | 1,191    | 44.5%           |
| Total SRs for Ward                           | 2,674    | 100.0%          |