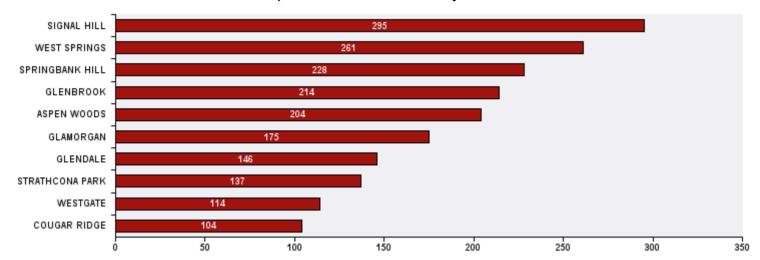

## 311 Top Public Service Requests (SRs) by Ward, **Community and Type**

for SRs created in September 2019





| Top 20 SR Types by Volume                              | SR Count | % of Total Ward |
|--------------------------------------------------------|----------|-----------------|
| Finance - Property Tax Account Inquiry                 | 91       | 4.2%            |
| WRS - Cart Management                                  | 90       | 4.1%            |
| Parks - Tree Concern - WAM                             | 74       | 3.4%            |
| Finance - ONLINE TIPP Agreement Request                | 73       | 3.4%            |
| CBS Inspection - Electrical                            | 62       | 2.8%            |
| Bylaw - Long Grass - Weeds Infraction                  | 58       | 2.7%            |
| Parks - Wildlife Sightings                             | 58       | 2.7%            |
| CBS