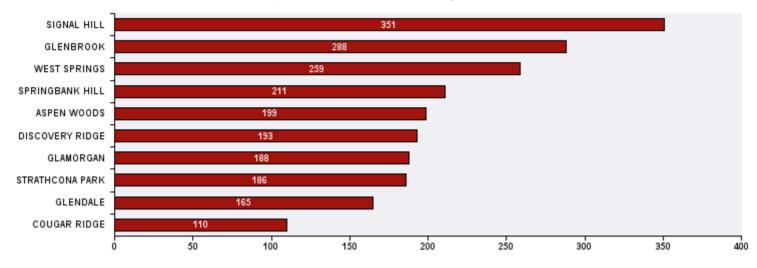

## Top 10 Communities in Ward 6 by SR Volume

| Top 20 SR Types by Volume                              | SR Count | % of Total Ward |
|--------------------------------------------------------|----------|-----------------|
| Finance - Property Tax Account Inquiry                 | 150      | 6.1%            |
| Finance - ONLINE TIPP Agreement Request                | 105      | 4.3%            |
| Parks - Tree Concern - WAM                             | 105      | 4.3%            |
| WRS - Cart Management                                  | 90       | 3.7%            |
| WRS - Waste - Residential                              | 77       | 3.1%            |
| CBS Inspection - Residential Improvement Project - RIP | 69       | 2.8%            |
| CBS Inspection - Electrical                            | 68       | 2.8%            |
| CT - Bus Route or Bus Schedule                         | 66       | 2.7%            |
| Finance - TIPP Agreement Request                       | 45       | 1.8%            |
| CBS Inspection - Furnace Replacement                   | 42       | 1.7%            |
| Roads - Traffic Signal Timing Inquiry                  | 41       | 1.7%            |
| CBS Inspection - Commercial or Multi-Family            | 39       | 1.6%            |
| WATS - Sewage Back-up                                  | 38       | 1.5%            |
| WRS - Recycling - Blue Cart                            | 38       | 1.5%            |
| Bylaw - Material on Public Property                    | 36       | 1.5%            |
| Roads - Sidewalk - Curb and Gutter Repair              | 36       | 1.5%            |
| 311 Contact Us                                         | 35       | 1.4%            |
| Bylaw - Tree - Shrub Infraction                        | 35       | 1.4%            |
| Parks - Wildlife Sightings                             | 35       | 1.4%            |
| TI - Major Road Projects Inquiry                       | 34       | 1.4%            |
| Total Top 20 SR Types                                  | 1,184    | 48.2%           |
| Total Other SRs                                        | 1,273    | 51.8%           |
| Total SRs for Ward                                     | 2,457    | 100.0%          |