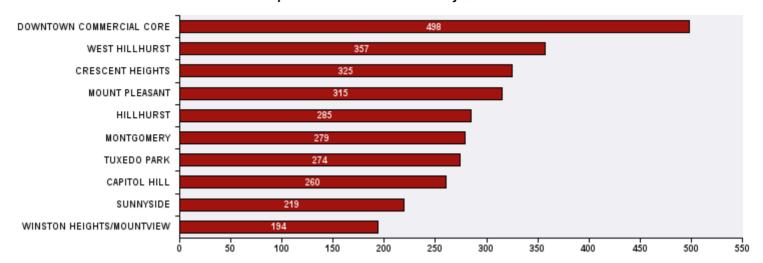

## 311 Top Public Service Requests (SRs) by Ward, **Community and Type**

for SRs created in April 2020

Top 10 Communities in Ward 7 by SR Volume

| Top 20 SR Types by Volume                    | SR Count | % of Total Ward |
|----------------------------------------------|----------|-----------------|
| CFD - Operation Birthdays                    | 505      | 12.3%           |
| Corporate - Graffiti Concerns                | 161      | 3.9%            |
| Roads - Backlane Maintenance                 | 151      | 3.7%            |
| WRS - Cart Management                        | 137      | 3.3%            |
| Finance - Property Tax Account Inquiry       | 127      | 3.1%            |
| WRS - Waste - Residential                    | 117      | 2.9%            |
| Bylaw - Disturbance and Behavioural Concerns | 112      | 2.7%            |
| CBS Inspection - Commercial or Multi-Family  | 90       | 2.2%            |
| CBS Inspection - SCP - New Home              | 82       | 2.0%            |
| Parks - Tree Concern - WAM                   | 70       | 1.7%            |
| Roads - Street Cleaning                      | 70       | 1.7%            |
| 311 Contact Us                               | 67       | 1.6%            |
| WATS - Catch Basin Concerns                  | 61       | 1.5%            |
| Finance - ONLINE TIPP Agreement Request      | 60       | 1.5%            |
| Roads - Pothole Maintenance                  | 60       | 1.5%            |
| CBS Inspection - Electrical                  | 58       | 1.4%            |
| WATS - Sewage Back-up                        | 57       | 1.4%            |
| Roads - Streetlight Maintenance              | 56       | 1.4%            |
| Roads - Debris on Street/Sidewalk/Boulevard  | 53       | 1.3%            |
| Roads - Sidewalk - Curb and Gutter Repair    | 53       | 1.3%            |
| Total Top 20 SR Types                        | 2,147    | 52.4%           |
| Total Other SRs                              | 1,950    | 47.6%           |
| Total SRs for Ward                           | 4,097    | 100.0%          |