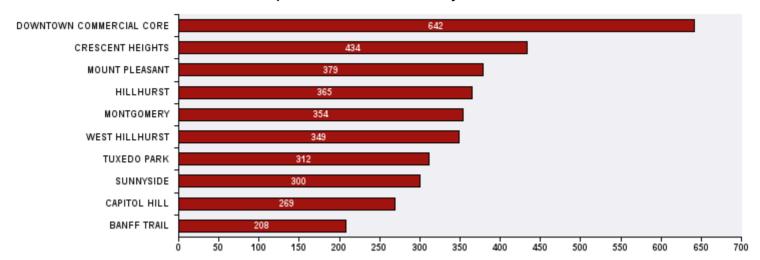

## 311 Top Public Service Requests (SRs) by Ward, **Community and Type**

for SRs created in August 2020





| Top 20 SR Types by Volume                               | SR Count | % of Total Ward |
|---------------------------------------------------------|----------|-----------------|
| Parks - Tree Concern - WAM                              | 216      | 4.5%            |
| WRS - Cart Management                                   | 177      | 3.7%            |
| Corporate - Graffiti Concerns                           | 156      | 3.3%            |
| Finance - Property Tax Account Inquiry                  | 144      | 3.0%            |
| Bylaw - Long Grass - Weeds Infraction                   | 127      | 2.7%            |
| Roads - Backlane Maintenance                            | 116      | 2.4%            |
| Roads - Sidewalk - Curb and Gutter Repair               | 101      | 2.1%