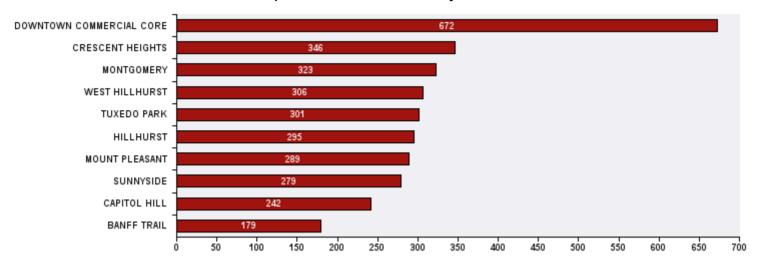

## 311 Top Public Service Requests (SRs) by Ward, **Community and Type**

for SRs created in March 2021

## Top 10 Communities in Ward 7 by SR Volume



| Top 20 SR Types by Volume                              | SR Count | % of Total Ward |
|--------------------------------------------------------|----------|-----------------|
| Corporate - Graffiti Concerns                          | 189      | 4.4%            |
| WRS - Cart Management                                  | 165      | 3.9%            |
| Finance - Property Tax Account Inquiry                 | 134      | 3.1%            |
| CBS Inspection - Commercial or Multi-Family            | 128      | 3.0%            |
| Parks - Tree Concern - WAM                             | 102      | 2.4%            |
| CBS Inspection - Electrical                            | 92       | 2.2%            |
| Roads - Signs - Missing - Damaged                      | 88       | 2.1%            |
| CBS