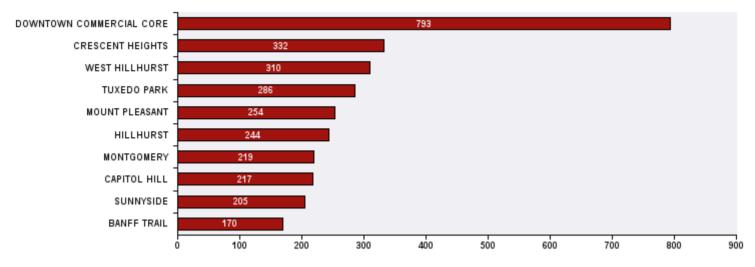

## Top 10 Communities in Ward 7 by SR Volume

| Top 20 SR Types by Volume                   | SR Count | % of Total Ward |
|---------------------------------------------|----------|-----------------|
| Bylaw - Snow and Ice on Sidewalk            | 374      | 9.3%            |
| CBS Inspection - Commercial or Multi-Family | 135      | 3.4%            |
| Roads - Streetlight Maintenance             | 132      | 3.3%            |
| Corporate - Graffiti Concerns               | 121      | 3.0%            |
| CT - Employee Conduct                       | 110      | 2.7%            |
| Finance - Property Tax Account Inquiry      | 107      | 2.7%            |
| CT - Transit Pass Programs                  | 104      | 2.6%            |
| WRS - Cart Management                       | 100      | 2.5%            |
| Roads - Snow and Ice Control                | 86       | 2.1%            |
| Roads - Traffic or Pedestrian Light Repair  | 74       | 1.8%            |
| CBS Inspection - Electrical                 | 73       | 1.8%            |
| WATS - Sewage Back-up                       | 73       | 1.8%            |
| Finance - ONLINE TIPP Agreement Request     | 71       | 1.8%            |
| CT - Bus Route or Bus Schedule              | 60       | 1.5%            |
| Roads - Signs - Parking                     | 58       | 1.4%            |
| Roads - Traffic Signal Timing Inquiry       | 51       | 1.3%            |
| WRS - Waste - Residential                   | 50       | 1.2%            |
| WATS - Water Outage                         | 49       | 1.2%            |
| Parks - Wildlife Management                 | 48       | 1.2%            |
| CBS Inspection - SCP - New Home             | 46       | 1.1%            |
| Finance - TIPP Agreement Request            | 46       | 1.1%            |
| Total Top 20 SR Types                       | 1,968    | 49.0%           |
| Total Other SRs                             | 2,046    | 51.0%           |
| Total SRs for Ward                          | 4,014    | 100.0%          |