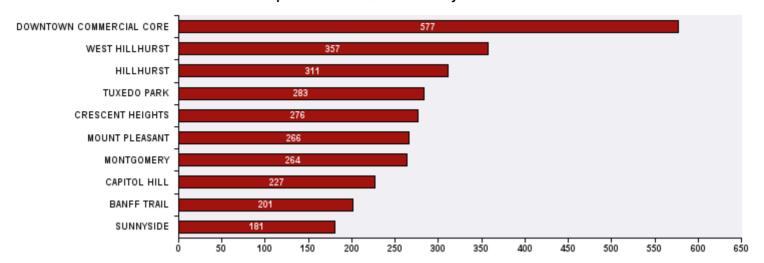

## Top 10 Communities in Ward 7 by SR Volume

| Top 20 SR Types by Volume                    | SR Count | % of Total Ward |
|----------------------------------------------|----------|-----------------|
| Bylaw - Snow and Ice on Sidewalk             | 474      | 12.2%           |
| Roads - Snow and Ice Control                 | 299      | 7.7%            |
| Corporate - Graffiti Concerns                | 146      | 3.7%            |
| WRS - Cart Management                        | 128      | 3.3%            |
| Finance - Property Tax Account Inquiry       | 127      | 3.3%            |
| CBS Inspection - Commercial or Multi-Family  | 117      | 3.0%            |
| Finance - ONLINE TIPP Agreement Request      | 96       | 2.5%            |
| Roads - Debris on Street/Sidewalk/Boulevard  | 73       | 1.9%            |
| WATS - Sewage Back-up                        | 70       | 1.8%            |
| CT - Transit Pass Programs                   | 67       | 1.7%            |
| Roads - Signs - Missing - Damaged            | 64       | 1.6%            |
| CT - Employee Conduct                        | 63       | 1.6%            |
| CBS Inspection - Electrical                  | 62       | 1.6%            |
| Parks - Snow and Ice Concerns - WAM          | 62       | 1.6%            |
| Bylaw - Material on Public Property          | 56       | 1.4%            |
| WRS - Waste - Residential                    | 53       | 1.4%            |
| 311 Contact Us                               | 51       | 1.3%            |
| Bylaw - Disturbance and Behavioural Concerns | 51       | 1.3%            |
| Parks - Tree Concern - WAM                   | 51       | 1.3%            |
| CT - Snow and Ice Control                    | 50       | 1.3%            |
| Total Top 20 SR Types                        | 2,160    | 55.4%           |
| Total Other SRs                              | 1,736    | 44.6%           |
| Total SRs for Ward                           | 3,896    | 100.0%          |