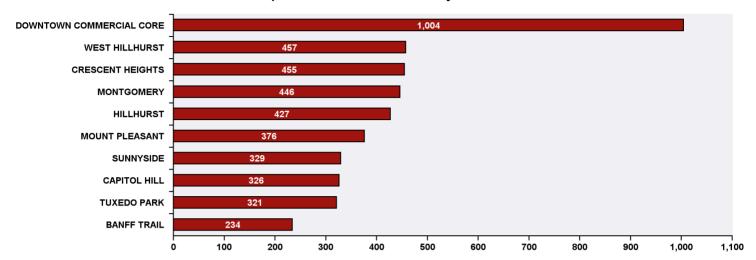

## 311 Top Public Service Requests (SRs) by Ward, **Community and Type**

for SRs created in July 2019

| Top 20 SR Types by Volume                              | SR Count | % of Total Ward |
|--------------------------------------------------------|----------|-----------------|
| Parks - Tree Concern - WAM                             | 390      | 6.8%            |
| Corporate - Graffiti Concerns                          | 353      | 6.1%            |
| Finance - Property Tax Account Inquiry                 | 172      | 3.0%            |
| WRS - Cart Management                                  | 172      | 3.0%            |
| Roads - Backlane Maintenance                           | 165      | 2.9%            |
| Bylaw - Long Grass - Weeds Infraction                  | 163      | 2.8%            |
| CBS Inspection - Electrical                            | 150      | 2.6%            |
| Roads - Pothole Maintenance                            | 143      | 2.5%            |
| CT - Employee Conduct                                  | 137      | 2.4%            |
| CBS Inspection - Commercial or Multi-Family            | 136      | 2.4%            |
| Roads - Debris on Street/Sidewalk/Boulevard            | 98       | 1.7%            |
| Roads - Sidewalk - Curb and Gutter Repair              | 93       | 1.6%            |
| Bylaw - Noise Concerns                                 | 86       | 1.5%            |
| CBS Inspection - SCP - New Home                        | 79       | 1.4%            |
| Finance - ONLINE TIPP Agreement Request                | 78       | 1.4%            |
| 311 Contact Us                                         | 73       | 1.3%            |
| Bylaw - Material on Public Property                    | 72       | 1.3%            |
| CBS Inspection - Residential Improvement Project - RIP | 72       | 1.3%            |
| Bylaw - Tree - Shrub Infraction                        | 67       | 1.2%            |
| Roads - Traffic or Pedestrian Light Repair             | 66       | 1.1%            |
| WATS - Sewage Back-up                                  | 66       | 1.1%            |
| WRS - Waste - Residential                              | 66       | 1.1%            |
| Total Top 20 SR Types                                  | 2,897    | 50.3%           |
| Total Other SRs                                        | 2,860    | 49.7%           |
| Total SRs for Ward                                     | 5,757    | 100.0%          |