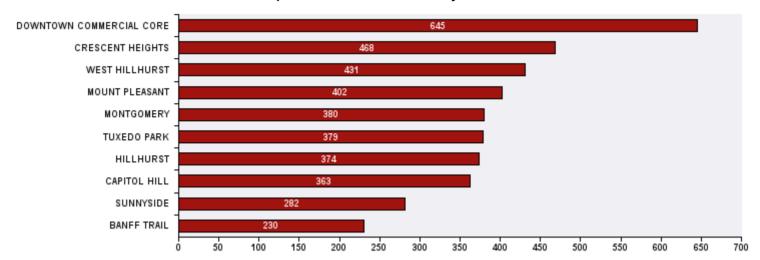

## 311 Top Public Service Requests (SRs) by Ward, **Community and Type**

for SRs created in July 2020

| Top 20 SR Types by Volume                              | SR Count | % of Total Ward |
|--------------------------------------------------------|----------|-----------------|
| Parks - Tree Concern - WAM                             | 302      | 5.8%            |
| Roads - Backlane Maintenance                           | 202      | 3.9%            |
| Corporate - Graffiti Concerns                          | 188      | 3.6%            |
| WRS - Cart Management                                  | 183      | 3.5%            |
| Bylaw - Long Grass - Weeds Infraction                  | 169      | 3.2%            |
| Finance - Property Tax Account Inquiry                 | 168      | 3.2%            |
| Roads - Pothole Maintenance                            | 141      | 2.7%            |
| CBS Inspection - Commercial or Multi-Family            | 118      | 2.3%            |
| Bylaw - Tree - Shrub Infraction                        | 115      | 2.2%            |
| CBS Inspection - Electrical                            | 104      | 2.0%            |
| WRS - Waste - Residential                              | 96       | 1.8%            |
| Roads - Debris on Street/Sidewalk/Boulevard            | 90       | 1.7%            |
| Roads - Sidewalk - Curb and Gutter Repair              | 88       | 1.7%            |
| 311 Contact Us                                         | 84       | 1.6%            |
| Bylaw - Material on Public Property                    | 72       | 1.4%            |
| Roads - Roadway Maintenance                            | 72       | 1.4%            |
| CBS Inspection - Residential Improvement Project - RIP | 71       | 1.4%            |
| CT - Transit Pass Programs                             | 70       | 1.3%            |
| WATS - Sewage Back-up                                  | 69       | 1.3%            |
| CN - Subsidized Programs - Fair Entry                  | 68       | 1.3%            |
| CT - Employee Conduct                                  | 68       | 1.3%            |
| Total Top 20 SR Types                                  | 2,538    | 48.7%           |
| Total Other SRs                                        | 2,670    | 51.3%           |
| Total SRs for Ward                                     | 5,208    | 100.0%          |